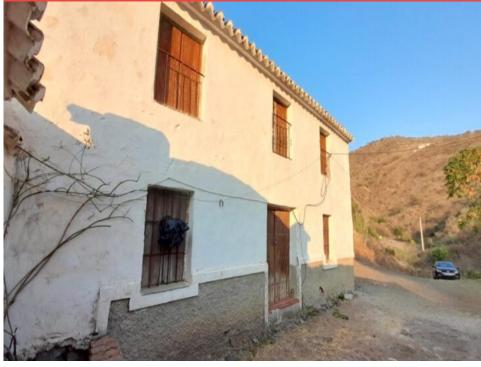

Email: info@1casa.com Web: www.1casa.com

Ref: APA396 Price: 120,000€

- 444m<sup>2</sup> Build Size
- **23,000m² Plot Size**
- ♠ Parking: Yes

Opportunity to buy a substantial piece of the Andalucian countryside enjoying a rural location approx 12kms from Álora pueblo.

On offer, together, are 2 adjoining "fincas" of 135.730 m2 and 9.700m2, in total almost 15 hectares, together with a traditional farmhouse and outbuildings with a total build size of 444m2.

The farmhouse does require extensive renovation.

The living accommodation is distributed over 2 levels and there are also attached outbuildings.

The generous build size together with the extent of the land offers great potential for renovation to provide either a large family home, an equestrian property or perhaps for rural tourism accommodation.