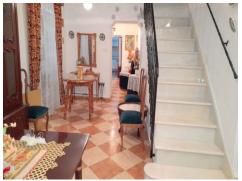

Built on a 69m2 plot, the accommodation extends to 109 m2 and is distributed over 2 levels.

At street level there are two large public rooms and a dining kitchen.

An attractive staircase leads to the upper level which hosts two large double bedrooms and a complete bathroom and access to a terrace which hosts a storeroom and a laundry area and a external staircase which leads to an expansive roof terrace hosting some views over the rooftops of Alora pueblo.