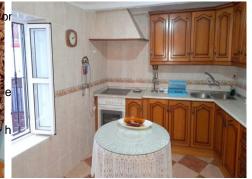

Built on a 69m2 plot, the accommodation extends to 109 m2 and is distributed over 2 levels.

At street level there are two large public rooms and a dining kitchen.

An attractive staircase leads to the upper level which hosts two large double bedrooms and a complete bathroom and access to a terrace which hosts a storeroom and a laundry area and a external staircase which leads to an expansive roof terrace hosting some views over the rooftops of Alora pueblo.