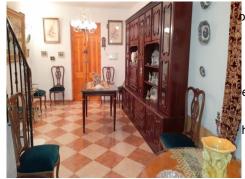

Built on a 69m2 plot, the accommodation extends to 109 m2 and is distributed over 2 levels.

At street level there are two large public rooms and a dining kitchen.

An attractive staircase leads to the upper level which hosts two large double bedrooms and a complete bathroom and access to a terrace which hosts a storeroom and a laundry area and a external staircase which leads to an expansive roof terrace hosting some views over the rooftops of Alora pueblo.