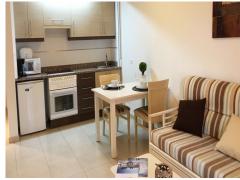

Email: info@1casa.com Web: www.1casa.com

Ref: SS91ES Price: 178,000€

- **=** 1
- <del>≓</del>1
- 56m<sup>2</sup> Build Size
- 156m² Plot Size

This Apartment Complex is one of our favourites with a modern design that gives you the ultimate open living space, lots of natural light creating a harmonic atmosphere combined with the 360° views of the Ocean, Salinas (salt flats), Ifach rock, natural park and the Levante beach. With its central location you are within walking distance of all Calpe has to offer. Apartment located on the eighth floor, a few metres from the salt flats and 250m from the Levante beach and the Arenal beach. It has an area of 56.20 m2 consisting of 1 bedroom, a fully equipped American kitchen, a bathroom, a dining ... (Ask for More Details!)

Email: info@1casa.com
Web: www.1casa.com

Email: info@1casa.com Web: www.1casa.com

This Apartment Complex is one of our favourites with a modern design that gives you the ultimate open living space, lots of natural light creating a harmonic atmosphere combined with the 360° views of the Ocean, Salinas (salt flats), Ifach rock, natural park and the Levante beach. With its central location you are within walking distance of all Calpe has to offer. Apartment located on the eighth floor, a few metres from the salt flats and 250m from the Levante beach and the Arenal beach. It has an area of 56.20 m2 consisting of 1 bedroom, a fully equipped American kitchen, a bathroom, a dining room and a large terrace with wonderful views to Peñón de Ifach and the sea. The apartment is fully furnished and equipped. Viewing is highly recommended to appreciate the location of this apartment!