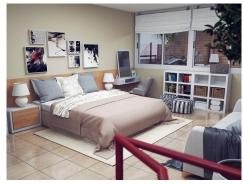

## Ref: SS112ES Price: 269,000€

Apartment

**2** 

**₩**2

125m<sup>2</sup> Build Size

125m<sup>2</sup> Plot Size

Superb Duplex Penthouse Apartment in Calpe with a total area of 125 square metres located on the sixth floor of the building.It is divided into two floors. The first floor consists of a fully furnished bedroom with fitted wardrobes, an equipped kitchen and a living / dining room with direct access to the covered terrace and to the upper level of the apartment.On the second floor there is a diaphanous bedroom, a separate bathroom and a 41 m2 outdoor terrace. This large terrace offers incomparable views of Calpe, the sea and the mountains.A beautifully presented Apartment, in the perfect locatio...(Ask for More Details!)

Email: info@1casa.com
Web: www.1casa.com

Email: info@1casa.com Web: www.1casa.com

Superb Duplex Penthouse Apartment in Calpe with a total area of 125 square metres located on the sixth floor of the building. It is divided into two floors. The first floor consists of a fully furnished bedroom with fitted wardrobes, an equipped kitchen and a living / dining room with direct access to the covered terrace and to the upper level of the apartment. On the second floor there is a diaphanous bedroom, a separate bathroom and a 41 m2 outdoor terrace. This large terrace offers incomparable views of Calpe, the sea and the mountains. A beautifully presented Apartment, in the perfect location of Calpe! One not to be missed!