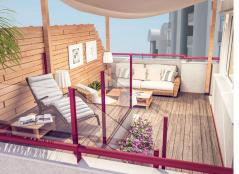

## Ref: SS112ES Price: 269,000€

Apartment

**2** 

**₩**2

125m<sup>2</sup> Build Size

125m<sup>2</sup> Plot Size

Superb Duplex Penthouse Apartment in Calpe with a total area of 125 square metres located on the sixth floor of the building.It is divided into two floors. The first floor consists of a fully furnished bedroom with fitted wardrobes, an equipped kitchen and a living / dining room with direct access to the covered terrace and to the upper level of the apartment.On the second floor there is a diaphanous bedroom, a separate bathroom and a 41 m2 outdoor terrace. This large terrace offers incomparable views of Calpe, the sea and the mountains.A beautifully presented Apartment, in the perfect locatio...(Ask for More Details!)

Email: info@1casa.com
Web: www.1casa.com

Email: info@1casa.com Web: www.1casa.com

Superb Duplex Penthouse Apartment in Calpe with a total area of 125 square metres located on the sixth floor of the building. It is divided into two floors. The first floor consists of a fully furnished bedroom with fitted wardrobes, an equipped kitchen and a living / dining room with direct access to the covered terrace and to the upper level of the apartment. On the second floor there is a diaphanous bedroom, a separate bathroom and a 41 m2 outdoor terrace. This large terrace offers incomparable views of Calpe, the sea and the mountains. A beautifully presented Apartment, in the perfect location of Calpe! One not to be missed!