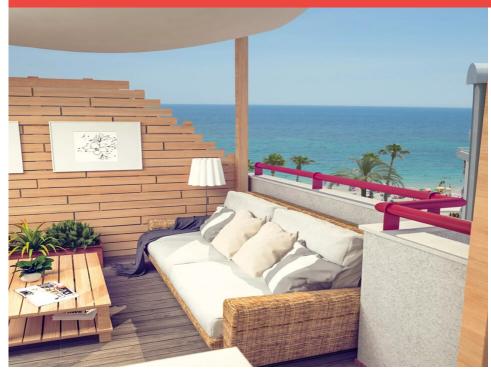

## Ref: SS112ES Price: 269,000€

Apartment

**2** 

**₩**2

125m<sup>2</sup> Build Size

125m<sup>2</sup> Plot Size

Superb Duplex Penthouse Apartment in Calpe with a total area of 125 square metres located on the sixth floor of the building.It is divided into two floors. The first floor consists of a fully furnished bedroom with fitted wardrobes, an equipped kitchen and a living / dining room with direct access to the covered terrace and to the upper level of the apartment.On the second floor there is a diaphanous bedroom, a separate bathroom and a 41 m2 outdoor terrace. This large terrace offers incomparable views of Calpe, the sea and the mountains.A beautifully presented Apartment, in the perfect locatio...(Ask for More Details!)

Email: info@1casa.com
Web: www.1casa.com

Email: info@1casa.com Web: www.1casa.com

Superb Duplex Penthouse Apartment in Calpe with a total area of 125 square metres located on the sixth floor of the building. It is divided into two floors. The first floor consists of a fully furnished bedroom with fitted wardrobes, an equipped kitchen and a living / dining room with direct access to the covered terrace and to the upper level of the apartment. On the second floor there is a diaphanous bedroom, a separate bathroom and a 41 m2 outdoor terrace. This large terrace offers incomparable views of Calpe, the sea and the mountains. A beautifully presented Apartment, in the perfect location of Calpe! One not to be missed!