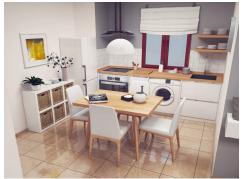

## Ref: SS112ES Price: 269,000€

Apartment

**2** 

**₩**2

125m<sup>2</sup> Build Size

125m<sup>2</sup> Plot Size

Superb Duplex Penthouse Apartment in Calpe with a total area of 125 square metres located on the sixth floor of the building.It is divided into two floors. The first floor consists of a fully furnished bedroom with fitted wardrobes, an equipped kitchen and a living / dining room with direct access to the covered terrace and to the upper level of the apartment.On the second floor there is a diaphanous bedroom, a separate bathroom and a 41 m2 outdoor terrace. This large terrace offers incomparable views of Calpe, the sea and the mountains.A beautifully presented Apartment, in the perfect locatio...(Ask for More Details!)

Email: info@1casa.com
Web: www.1casa.com

Email: info@1casa.com Web: www.1casa.com

Superb Duplex Penthouse Apartment in Calpe with a total area of 125 square metres located on the sixth floor of the building. It is divided into two floors. The first floor consists of a fully furnished bedroom with fitted wardrobes, an equipped kitchen and a living / dining room with direct access to the covered terrace and to the upper level of the apartment. On the second floor there is a diaphanous bedroom, a separate bathroom and a 41 m2 outdoor terrace. This large terrace offers incomparable views of Calpe, the sea and the mountains. A beautifully presented Apartment, in the perfect location of Calpe! One not to be missed!