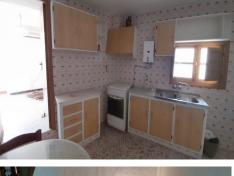

The main living accommodation is offered over two levels of 86m2 at street level and 86m2 on the upper level. At street level one enters into a welcoming reception room and a couple of steps lead up to the dining kitchen, the bathroom, a sitting room/dining room and a bedroom. From the sitting room/dining room one can access a large 14m2 terrace,

Built on a 116m2 plot the accommodation extends to 250m2.

The main living accommodation is offered over two levels of 86m2 at street level and 86m2 on the upper level. At street level one enters into a welcoming reception room and a couple of steps lead up to the dining kitchen, the bathroom, a sitting room/dining room and a bedroom. From the sitting room/dining room one can access a large 14m2 terrace, which hosts views over Álora pueblo to the Andalucian countryside beyond and is ideal for "al fresco" dining.