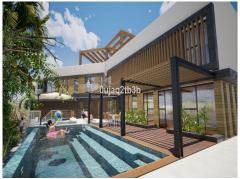

Email: info@1casa.com Web: www.1casa.com

Ref: ES141040 Price: 555,000€

1 Land

**El Rosario** 

₩ 1,704m² Plot Size

Magnificent plot in a great location and walking distance to Sports center, commercial center, services and amenities. There is a project to build a very large house taking advantage of the slope in the plot. South-West oriented. El Rosario is a consolidated residential area with high demand for plots and properties.

Email: info@1casa.com
Web: www.1casa.com

Email: info@1casa.com Web: www.1casa.com

Magnificent plot in a great location and walking distance to Sports center, commercial center, services and amenities. There is a project to build a very large house taking advantage of the slope in the plot. South-West oriented. El Rosario is a consolidated residential area with high demand for plots and properties.