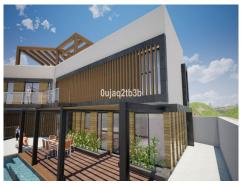

Email: info@1casa.com Web: www.1casa.com

Ref: ES141040 Price: 555,000€

1 Land

**El Rosario** 

₩ 1,704m² Plot Size

Magnificent plot in a great location and walking distance to Sports center, commercial center, services and amenities. There is a project to build a very large house taking advantage of the slope in the plot. South-West oriented. El Rosario is a consolidated residential area with high demand for plots and properties.

Email: info@1casa.com
Web: www.1casa.com

Email: info@1casa.com Web: www.1casa.com

Magnificent plot in a great location and walking distance to Sports center, commercial center, services and amenities. There is a project to build a very large house taking advantage of the slope in the plot. South-West oriented. El Rosario is a consolidated residential area with high demand for plots and properties.