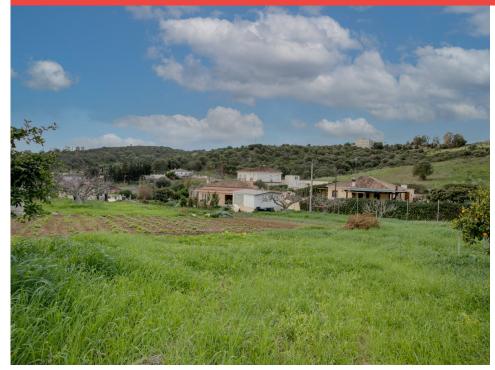

Very large plot with a small bungalow featuring 2 bedrooms, one bathroom, open plan kitchen, dining room with fireplace leading on to a large terrace, in a beautiful environment just 5 minutes drive to the Port of Estepona, with views towards the Siera Bermeja mountains. The large plot has multiple fruit trees and a vegetable patch. There is a large private covered garage for one car. Great opportunity to live in the country side but close to everything!!!!

Email: info@1casa.com
Web: www.1casa.com

Email: info@1casa.com Web: www.1casa.com

Very large plot with a small bungalow featuring 2 bedrooms, one bathroom, open plan kitchen, dining room with fireplace leading on to a large terrace, in a beautiful environment just 5 minutes drive to the Port of Estepona, with views towards the Siera Bermeja mountains. The large plot has multiple fruit trees and a vegetable patch. There is a large private covered garage for one car. Great opportunity to live in the country side but close to everything!!!!