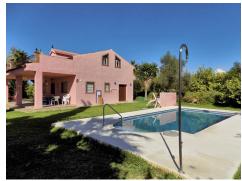

Email: info@1casa.com Web: www.1casa.com

Ref: ES147840 Price: 415,000€

- ⟨ Villa
- **≅**3
- <del>≓</del>1
- 160m<sup>2</sup> Build Size
- 鋼 9,000m<sup>2</sup> Plot Size

Charming finca located just over the Alhaurin el Grande border into Cartama and only 10 minutes by car to the shops. The house is surrounded by mature gardens where there is a lovely swimming pool, barbecue and a covered terrace. The orchard has many lemon trees which would provide and extra income. Entrance to the ground floor from the covered terrace into the lounge/dining area with fireplace, open kitchen, 1 single bedroom, 2 double bedrooms and a family bathroom. Stairs on the side of the house take you to a roof terrace and an attic which is not yet completed. It would make a fantastic...(Ask for More Details!)

Email: info@1casa.com
Web: www.1casa.com

Email: info@1casa.com Web: www.1casa.com

Charming finca located just over the Alhaurin el Grande border into Cartama and only 10 minutes by car to the shops. The house is surrounded by mature gardens where there is a lovely swimming pool, barbecue and a covered terrace. The orchard has many lemon trees which would provide and extra income. Entrance to the ground floor from the covered terrace into the lounge/dining area with fireplace, open kitchen, 1 single bedroom, 2 double bedrooms and a family bathroom. Stairs on the side of the house take you to a roof terrace and an attic which is not yet completed. It would make a fantastic extra accommodation area as it has two terraces which look over the fantastic views this property has to offer.