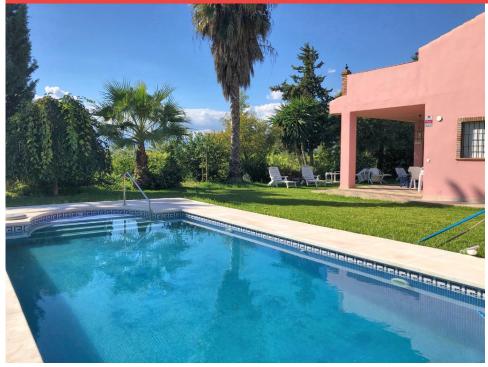

Email: info@1casa.com Web: www.1casa.com

Ref: ES147840 Price: 415,000€

- ⟨ Villa
- **≅**3
- <del>≓</del>1
- 160m<sup>2</sup> Build Size
- 鋼 9,000m<sup>2</sup> Plot Size

Charming finca located just over the Alhaurin el Grande border into Cartama and only 10 minutes by car to the shops. The house is surrounded by mature gardens where there is a lovely swimming pool, barbecue and a covered terrace. The orchard has many lemon trees which would provide and extra income. Entrance to the ground floor from the covered terrace into the lounge/dining area with fireplace, open kitchen, 1 single bedroom, 2 double bedrooms and a family bathroom. Stairs on the side of the house take you to a roof terrace and an attic which is not yet completed. It would make a fantastic...(Ask for More Details!)

Email: info@1casa.com
Web: www.1casa.com

Email: info@1casa.com Web: www.1casa.com

Charming finca located just over the Alhaurin el Grande border into Cartama and only 10 minutes by car to the shops. The house is surrounded by mature gardens where there is a lovely swimming pool, barbecue and a covered terrace. The orchard has many lemon trees which would provide and extra income. Entrance to the ground floor from the covered terrace into the lounge/dining area with fireplace, open kitchen, 1 single bedroom, 2 double bedrooms and a family bathroom. Stairs on the side of the house take you to a roof terrace and an attic which is not yet completed. It would make a fantastic extra accommodation area as it has two terraces which look over the fantastic views this property has to offer.