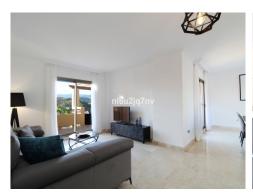

Email: info@1casa.com Web: www.1casa.com

Ref: ES147739 Price: 449,500€

- Apartment
- **Benahavis**
- **≅**3
- **≓2**
- 145m<sup>2</sup> Build Size

This incredible East and West facing penthouse has spectacular panoramic views of the Sea, Gibraltar and the African Coast. The property has huge terraces, making it possible to enjoy the Sun throughout the day. The L-shaped property has a very large living room, as well as a semi-open kitchen perfectly equipped with furniture and appliances of the highest quality (Siemens). This area gives access to the incredible main terrace. In addition, it has 3 large bedrooms, the main one being en-suite and the other two sharing a family bathroom. The house has underfloor heating in all its rooms, as well ... (Ask for More Details!)

Email: info@1casa.com
Web: www.1casa.com

Email: info@1casa.com Web: www.1casa.com

This incredible East and West facing penthouse has spectacular panoramic views of the Sea, Gibraltar and the African Coast. The property has huge terraces, making it possible to enjoy the Sun throughout the day. The L-shaped property has a very large living room, as well as a semi-open kitchen perfectly equipped with furniture and appliances of the highest quality (Siemens). This area gives access to the incredible main terrace. In addition, it has 3 large bedrooms, the main one being en-suite and the other two sharing a family bathroom. The house has underfloor heating in all its rooms, as well as hot-cold air conditioning, and the community in which it is located, just two steps from the idyllic town of Benahavís, has 24-hour security, magnificent and well-kept gardens, as well as outdoor pool and parking space.