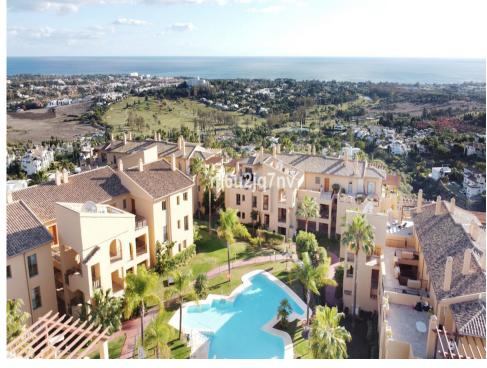

Email: info@1casa.com Web: www.1casa.com

Ref: ES147739 Price: 449,500€

- Apartment
- **Benahavis**
- **≅**3
- **≓2**
- 145m<sup>2</sup> Build Size

This incredible East and West facing penthouse has spectacular panoramic views of the Sea, Gibraltar and the African Coast. The property has huge terraces, making it possible to enjoy the Sun throughout the day. The L-shaped property has a very large living room, as well as a semi-open kitchen perfectly equipped with furniture and appliances of the highest quality (Siemens). This area gives access to the incredible main terrace. In addition, it has 3 large bedrooms, the main one being en-suite and the other two sharing a family bathroom. The house has underfloor heating in all its rooms, as well ... (Ask for More Details!)

Email: info@1casa.com
Web: www.1casa.com

Email: info@1casa.com Web: www.1casa.com

This incredible East and West facing penthouse has spectacular panoramic views of the Sea, Gibraltar and the African Coast. The property has huge terraces, making it possible to enjoy the Sun throughout the day. The L-shaped property has a very large living room, as well as a semi-open kitchen perfectly equipped with furniture and appliances of the highest quality (Siemens). This area gives access to the incredible main terrace. In addition, it has 3 large bedrooms, the main one being en-suite and the other two sharing a family bathroom. The house has underfloor heating in all its rooms, as well as hot-cold air conditioning, and the community in which it is located, just two steps from the idyllic town of Benahavís, has 24-hour security, magnificent and well-kept gardens, as well as outdoor pool and parking space.