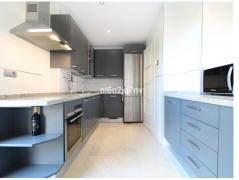

Email: info@1casa.com Web: www.1casa.com

Ref: ES147739 Price: 449,500€

- Apartment
- **Benahavis**
- **≅**3
- **≓2**
- 145m<sup>2</sup> Build Size

This incredible East and West facing penthouse has spectacular panoramic views of the Sea, Gibraltar and the African Coast. The property has huge terraces, making it possible to enjoy the Sun throughout the day. The L-shaped property has a very large living room, as well as a semi-open kitchen perfectly equipped with furniture and appliances of the highest quality (Siemens). This area gives access to the incredible main terrace. In addition, it has 3 large bedrooms, the main one being en-suite and the other two sharing a family bathroom. The house has underfloor heating in all its rooms, as well ... (Ask for More Details!)

Email: info@1casa.com
Web: www.1casa.com

Email: info@1casa.com Web: www.1casa.com

This incredible East and West facing penthouse has spectacular panoramic views of the Sea, Gibraltar and the African Coast. The property has huge terraces, making it possible to enjoy the Sun throughout the day. The L-shaped property has a very large living room, as well as a semi-open kitchen perfectly equipped with furniture and appliances of the highest quality (Siemens). This area gives access to the incredible main terrace. In addition, it has 3 large bedrooms, the main one being en-suite and the other two sharing a family bathroom. The house has underfloor heating in all its rooms, as well as hot-cold air conditioning, and the community in which it is located, just two steps from the idyllic town of Benahavís, has 24-hour security, magnificent and well-kept gardens, as well as outdoor pool and parking space.