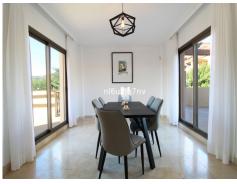

Email: info@1casa.com Web: www.1casa.com

Ref: ES147739 Price: 449,500€

- Apartment
- **Benahavis**
- **≅**3
- **≓2**
- 145m<sup>2</sup> Build Size

This incredible East and West facing penthouse has spectacular panoramic views of the Sea, Gibraltar and the African Coast. The property has huge terraces, making it possible to enjoy the Sun throughout the day. The L-shaped property has a very large living room, as well as a semi-open kitchen perfectly equipped with furniture and appliances of the highest quality (Siemens). This area gives access to the incredible main terrace. In addition, it has 3 large bedrooms, the main one being en-suite and the other two sharing a family bathroom. The house has underfloor heating in all its rooms, as well ... (Ask for More Details!)

Email: info@1casa.com
Web: www.1casa.com

Email: info@1casa.com Web: www.1casa.com

This incredible East and West facing penthouse has spectacular panoramic views of the Sea, Gibraltar and the African Coast. The property has huge terraces, making it possible to enjoy the Sun throughout the day. The L-shaped property has a very large living room, as well as a semi-open kitchen perfectly equipped with furniture and appliances of the highest quality (Siemens). This area gives access to the incredible main terrace. In addition, it has 3 large bedrooms, the main one being en-suite and the other two sharing a family bathroom. The house has underfloor heating in all its rooms, as well as hot-cold air conditioning, and the community in which it is located, just two steps from the idyllic town of Benahavís, has 24-hour security, magnificent and well-kept gardens, as well as outdoor pool and parking space.