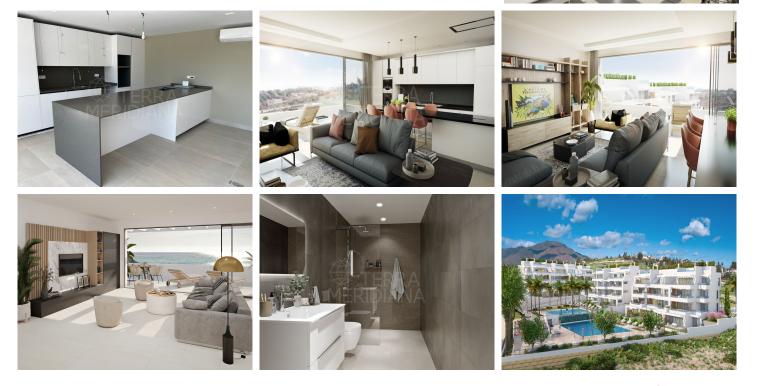

### Price: 460,000€

between 28 apartments + 7 penthouses. The properties in Costafiore Gardens are specially designed to fully enjoy the charm of the Mediterranean lifestyle, but they are clearly also designed with a Northern European vision. A business-like smart floor plan, bathrooms without bidet or bathtub, but with a lovely spacious shower, terraces with lots of surface area, an outdoor kitchen next to the barbecue and always a sunbathing area on everyone's terrace. The ground floor apartments border directly on the par...(Ask for More Details!)

#### Email: info@1casa.com Web: www.1casa.com

New luxurious development in the west side of Estepona comprising 35 units, divided between 28 apartments + 7 penthouses. The properties in Costafiore Gardens are specially designed to fully enjoy the charm of the Mediterranean lifestyle, but they are clearly also designed with a Northern European vision. A business-like smart floor plan, bathrooms without bidet or bathtub, but with a lovely spacious shower, terraces with lots of surface area, an outdoor kitchen next to the barbecue and always a sunbathing area on everyone's terrace. The ground floor apartments border directly on the park-like inner garden with spacious private gardens; an oasis with swimming pools, lawns, flower beds and various trees, among them many palm trees. Due to the unique architecture and positioning of the buildings, most flats have a direct sea view. The elevated position of the buildings in phase 1. Offers a wonderful uninterrupted view of the Mediterranean Sea on the south and south-west side and a wonderful view of the mountainous landscape and nature on the north side. You can choose from a variety of colors and designs of tiles from Porcelanosa, the undisputed top brand in Spain. Our partner Siemar Kitchens, offers an excellent kitchen with appliances from Neff and a Silestone worktop, but they also offer the possibility for a kitchen personalized to your wishes. It was decisive for the design that the terrace becomes part of your living room, or your living room becomes part of your terrace. With normal sliding doors, only 50% opening is possible. This complex is proud of its sliding doors developed with the renowned manufacturer of windows and sliding doors Technal. These consist of 4 panels of which 3 can be fully opened on both sides, thus achieving an opening of 75%. The living rooms are wide and terraces too, something that many people asks for. You can choose from a variety of colours and designs of tiles from Porcelanosa, the undisputed top brand in Spain. Our partner Siemar Kitchens, offers in basic an excellent kitchen with appliances from Neff and a Silestone worktop, but they also offer the possibility for a kitchen personalized to your wishes. Costafiore Gardens is located in an upcoming are on the west side of Estepona, less then 3 km from the marina in Estepona and close walking distance to the beach and ameneties. You are welcome to contact us for floor plans and more information.