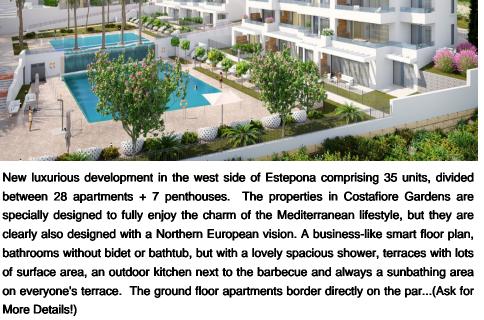

### Price: 460,000€

between 28 apartments + 7 penthouses. The properties in Costafiore Gardens are specially designed to fully enjoy the charm of the Mediterranean lifestyle, but they are clearly also designed with a Northern European vision. A business-like smart floor plan, bathrooms without bidet or bathtub, but with a lovely spacious shower, terraces with lots of surface area, an outdoor kitchen next to the barbecue and always a sunbathing area on everyone's terrace. The ground floor apartments border directly on the par...(Ask for More Details!)

#### Email: info@1casa.com Web: www.1casa.com

New luxurious development in the west side of Estepona comprising 35 units, divided between 28 apartments + 7 penthouses. The properties in Costafiore Gardens are specially designed to fully enjoy the charm of the Mediterranean lifestyle, but they are clearly also designed with a Northern European vision. A business-like smart floor plan, bathrooms without bidet or bathtub, but with a lovely spacious shower, terraces with lots of surface area, an outdoor kitchen next to the barbecue and always a sunbathing area on everyone's terrace. The ground floor apartments border directly on the park-like inner garden with spacious private gardens; an oasis with swimming pools, lawns, flower beds and various trees, among them many palm trees. Due to the unique architecture and positioning of the buildings, most flats have a direct sea view. The elevated position of the buildings in phase 1. Offers a wonderful uninterrupted view of the Mediterranean Sea on the south and south-west side and a wonderful view of the mountainous landscape and nature on the north side. You can choose from a variety of colors and designs of tiles from Porcelanosa, the undisputed top brand in Spain. Our partner Siemar Kitchens, offers an excellent kitchen with appliances from Neff and a Silestone worktop, but they also offer the possibility for a kitchen personalized to your wishes. It was decisive for the design that the terrace becomes part of your living room, or your living room becomes part of your terrace. With normal sliding doors, only 50% opening is possible. This complex is proud of its sliding doors developed with the renowned manufacturer of windows and sliding doors Technal. These consist of 4 panels of which 3 can be fully opened on both sides, thus achieving an opening of 75%. The living rooms are wide and terraces too, something that many people asks for. You can choose from a variety of colours and designs of tiles from Porcelanosa, the undisputed top brand in Spain. Our partner Siemar Kitchens, offers in basic an excellent kitchen with appliances from Neff and a Silestone worktop, but they also offer the possibility for a kitchen personalized to your wishes. Costafiore Gardens is located in an upcoming are on the west side of Estepona, less then 3 km from the marina in Estepona and close walking distance to the beach and ameneties. You are welcome to contact us for floor plans and more information.