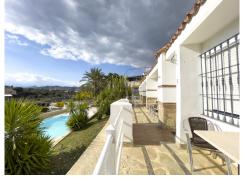

## Ref: ES147863 Price: 950,000€

TVilla

**♥** Coin

**₽**6

<del>≓</del>6

600m<sup>2</sup> Build Size

₩ 6,200m² Plot Size

Business and home set in a fabulous location just 5 minutes from La Trocha in Coín. Built 600m2 / 6200m2 land. 5 letting rooms with en-suite plus owners accommodation Bar and commercial kitchen Oasis style infinity pool with beach/shallow end for sunbathing. 3 stables plus 2 storage or feed rooms plus a tack room, turnout; OCA code for up to 5 horses. More photos to follow