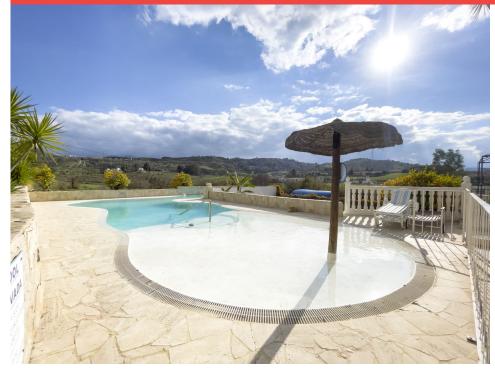

## Ref: ES147863 Price: 950,000€

TVilla

**♥** Coin

**₽**6

<del>≓</del>6

600m<sup>2</sup> Build Size

₩ 6,200m² Plot Size

Business and home set in a fabulous location just 5 minutes from La Trocha in Coín. Built 600m2 / 6200m2 land. 5 letting rooms with en-suite plus owners accommodation Bar and commercial kitchen Oasis style infinity pool with beach/shallow end for sunbathing. 3 stables plus 2 storage or feed rooms plus a tack room, turnout; OCA code for up to 5 horses. More photos to follow

Email: info@1casa.com
Web: www.1casa.com

Email: info@1casa.com Web: www.1casa.com

Business and home set in a fabulous location just 5 minutes from La Trocha in Coín. Built 600m2 / 6200m2 land. 5 letting rooms with en-suite plus owners accommodation Bar and commercial kitchen Oasis style infinity pool with beach/shallow end for sunbathing. 3 stables plus 2 storage or feed rooms plus a tack room, turnout; OCA code for up to 5 horses. More photos to follow