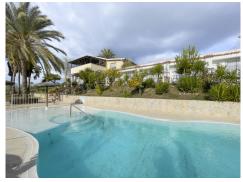

## Ref: ES147863 Price: 950,000€

TVilla

**♥** Coin

**₽**6

<del>≓</del>6

600m<sup>2</sup> Build Size

₩ 6,200m² Plot Size

Business and home set in a fabulous location just 5 minutes from La Trocha in Coín. Built 600m2 / 6200m2 land. 5 letting rooms with en-suite plus owners accommodation Bar and commercial kitchen Oasis style infinity pool with beach/shallow end for sunbathing. 3 stables plus 2 storage or feed rooms plus a tack room, turnout; OCA code for up to 5 horses. More photos to follow