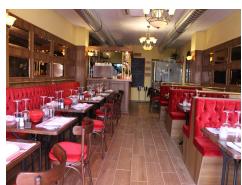

Email: info@1casa.com Web: www.1casa.com

Ref: ES148134 Price: 350,000€

- **⊚** Calahonda
- **二** 1
- <del>≓</del>1
- 50m<sup>2</sup> Build Size

This well known, popular restaurant is located in a busy commercial center in Calahonda. Frequently visited by locals as well as by holiday makers. Inside seating for 28 guests and outside seating for 32 guests. High income can be proven. All kitchen appliances and furniture included. Ready to get started, license in place.

Email: info@1casa.com
Web: www.1casa.com

Email: info@1casa.com Web: www.1casa.com

This well known, popular restaurant is located in a busy commercial center in Calahonda. Frequently visited by locals as well as by holiday makers. Inside seating for 28 guests and outside seating for 32 guests. High income can be proven. All kitchen appliances and furniture included. Ready to get started, license in place.