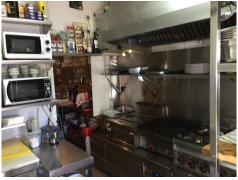

Email: info@1casa.com Web: www.1casa.com

Ref: ES148134 Price: 350,000€

- **⊚** Calahonda
- **二** 1
- <del>≓</del>1
- 50m<sup>2</sup> Build Size

This well known, popular restaurant is located in a busy commercial center in Calahonda. Frequently visited by locals as well as by holiday makers. Inside seating for 28 guests and outside seating for 32 guests. High income can be proven. All kitchen appliances and furniture included. Ready to get started, license in place.

Email: info@1casa.com
Web: www.1casa.com

Email: info@1casa.com Web: www.1casa.com

This well known, popular restaurant is located in a busy commercial center in Calahonda. Frequently visited by locals as well as by holiday makers. Inside seating for 28 guests and outside seating for 32 guests. High income can be proven. All kitchen appliances and furniture included. Ready to get started, license in place.