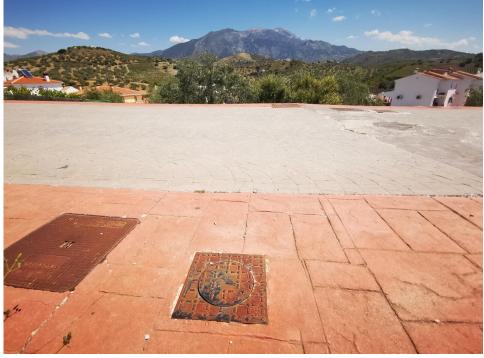

Email: info@1casa.com Web: www.1casa.com

Ref: ES149104 Price: 39,950€

1 Land

300m<sup>2</sup> Build Size

EXCLUSIVE: 3 x Urban building plots located at the very top of the village of Vinuela with all mains services and roads in place ready to present a project to the town hall. Rare opportunity with very good views, rustic land at the rear of each plot and walking distance to all amenities. Vinuela has improved hugely this last 8 years and the village is becoming more and more popular as amenities and infrastructure get better and better. Each plot is just under 150m2 in size but allows up to 300m2 build. Most likely to be town house design to make the most of the large build area or it has been...(Ask for More Details!)

Email: info@1casa.com
Web: www.1casa.com

Email: info@1casa.com Web: www.1casa.com

EXCLUSIVE: 3 x Urban building plots located at the very top of the village of Vinuela with all mains services and roads in place ready to present a project to the town hall. Rare opportunity with very good views, rustic land at the rear of each plot and walking distance to all amenities. Vinuela has improved hugely this last 8 years and the village is becoming more and more popular as amenities and infrastructure get better and better. Each plot is just under 150m2 in size but allows up to 300m2 build. Most likely to be town house design to make the most of the large build area or it has been know if a buyer is interested in buying 2 or 3 of the plots then this allows enough land to build a detached property. All roads, street lighting and services are in place and the land is currently classed as URBAN so a project must be declared to the town hall in order to apply for the building licence. A fantastic opportunity for a buyer with their own ideas of a substantial build.