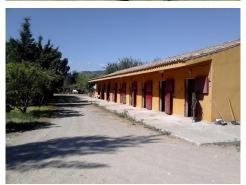

## Ref: ES148738 Price: 3,800,000€

- **4** 14
- <del>≓</del>8
- 1,500m<sup>2</sup> Build Size
- **110,000m²** Plot Size
- **爲 Pool: Yes**

Unique Polo Finca situated in Jimena de la Frontera, 15 mins. away from Sotogrande, has 110.000 m2 plot, varias houses, private pool and gardens, 40 stables, 1 oficial polo ground, 1 practice ground. Huge potential for Hotel with related equestrian activities.

Email: info@1casa.com
Web: www.1casa.com

Email: info@1casa.com Web: www.1casa.com

Unique Polo Finca situated in Jimena de la Frontera, 15 mins. away from Sotogrande, has 110.000 m2 plot, varias houses, private pool and gardens, 40 stables, 1 oficial polo ground, 1 practice ground. Huge potential for Hotel with related equestrian activities.