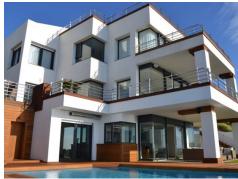

Email: info@1casa.com Web: www.1casa.com

Ref: ES148743 Price: 2,975,000€

🖒 Villa

**5** 

<del>≓</del>7

825m<sup>2</sup> Build Size

₩ 1,200m² Plot Size

An amazing Villa set on a spectacular site, on cliff top. Contemporary design. Features include: Cinema, Gym, Sauna, Bodega, Heated pool, Solar powered, Bespoke Stairs, Doors & Windows. Separate guest apartment.

Email: info@1casa.com
Web: www.1casa.com

Email: info@1casa.com Web: www.1casa.com

An amazing Villa set on a spectacular site, on cliff top. Contemporary design. Features include: Cinema, Gym, Sauna, Bodega, Heated pool, Solar powered, Bespoke Stairs, Doors & Windows. Separate guest apartment.