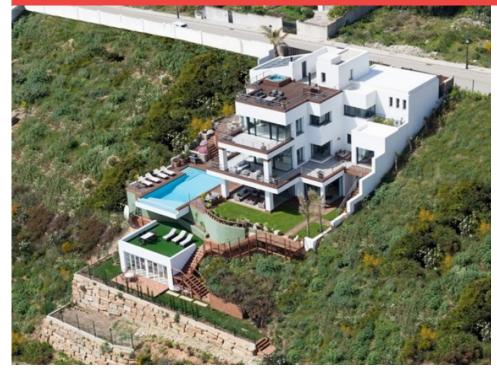

Email: info@1casa.com Web: www.1casa.com

Ref: ES148743 Price: 2,975,000€

🖒 Villa

**5** 

<del>≓</del>7

825m<sup>2</sup> Build Size

₩ 1,200m² Plot Size

An amazing Villa set on a spectacular site, on cliff top. Contemporary design. Features include: Cinema, Gym, Sauna, Bodega, Heated pool, Solar powered, Bespoke Stairs, Doors & Windows. Separate guest apartment.

Email: info@1casa.com
Web: www.1casa.com

Email: info@1casa.com Web: www.1casa.com

An amazing Villa set on a spectacular site, on cliff top. Contemporary design. Features include: Cinema, Gym, Sauna, Bodega, Heated pool, Solar powered, Bespoke Stairs, Doors & Windows. Separate guest apartment.