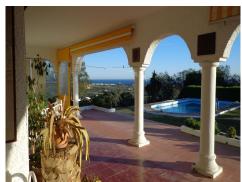

## Ref: ES148780

- 🖒 Land
- Benahavis
- 394m<sup>2</sup> Build Size
- # 8,920m<sup>2</sup> Plot Size

Residencial plot to develop a real estate project which consists of 7 independent villas of approximately 290 m² plus a 100 m² basement, each with its own plot for a private pool and garden. There is currently a 394 m² villa built on the land with a private pool and garden which could be used as is or refurbished.