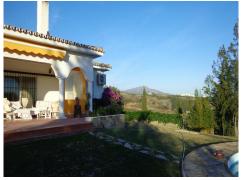

## Ref: ES148780

- 🖒 Land
- Benahavis
- 394m<sup>2</sup> Build Size
- # 8,920m<sup>2</sup> Plot Size

Residencial plot to develop a real estate project which consists of 7 independent villas of approximately 290 m² plus a 100 m² basement, each with its own plot for a private pool and garden. There is currently a 394 m² villa built on the land with a private pool and garden which could be used as is or refurbished.