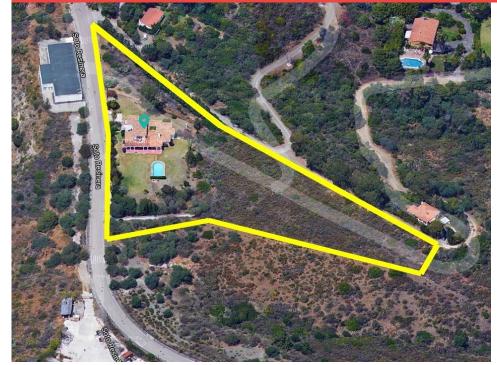

## Ref: ES148780

- 🖒 Land
- Benahavis
- 394m<sup>2</sup> Build Size
- # 8,920m<sup>2</sup> Plot Size

Residencial plot to develop a real estate project which consists of 7 independent villas of approximately 290 m² plus a 100 m² basement, each with its own plot for a private pool and garden. There is currently a 394 m² villa built on the land with a private pool and garden which could be used as is or refurbished.

Email: info@1casa.com
Web: www.1casa.com

Email: info@1casa.com Web: www.1casa.com

Residencial plot to develop a real estate project which consists of 7 independent villas of approximately 290 m² plus a 100 m² basement, each with its own plot for a private pool and garden. There is currently a 394 m² villa built on the land with a private pool and garden which could be used as is or refurbished.