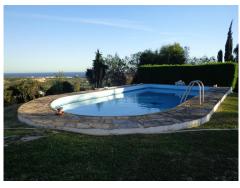

## Ref: ES148780

- 🖒 Land
- Benahavis
- 394m<sup>2</sup> Build Size
- # 8,920m<sup>2</sup> Plot Size

Residencial plot to develop a real estate project which consists of 7 independent villas of approximately 290 m² plus a 100 m² basement, each with its own plot for a private pool and garden. There is currently a 394 m² villa built on the land with a private pool and garden which could be used as is or refurbished.