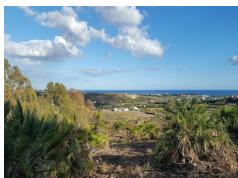

## Ref: ES148780

- 🖒 Land
- Benahavis
- 394m<sup>2</sup> Build Size
- # 8,920m<sup>2</sup> Plot Size

Residencial plot to develop a real estate project which consists of 7 independent villas of approximately 290 m² plus a 100 m² basement, each with its own plot for a private pool and garden. There is currently a 394 m² villa built on the land with a private pool and garden which could be used as is or refurbished.

Email: info@1casa.com
Web: www.1casa.com

Email: info@1casa.com Web: www.1casa.com

Residencial plot to develop a real estate project which consists of 7 independent villas of approximately 290 m² plus a 100 m² basement, each with its own plot for a private pool and garden. There is currently a 394 m² villa built on the land with a private pool and garden which could be used as is or refurbished.