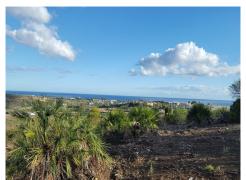

## Ref: ES148780

- 🖒 Land
- Benahavis
- 394m<sup>2</sup> Build Size
- # 8,920m<sup>2</sup> Plot Size

Residencial plot to develop a real estate project which consists of 7 independent villas of approximately 290 m² plus a 100 m² basement, each with its own plot for a private pool and garden. There is currently a 394 m² villa built on the land with a private pool and garden which could be used as is or refurbished.

Email: info@1casa.com
Web: www.1casa.com

Email: info@1casa.com Web: www.1casa.com

Residencial plot to develop a real estate project which consists of 7 independent villas of approximately 290 m² plus a 100 m² basement, each with its own plot for a private pool and garden. There is currently a 394 m² villa built on the land with a private pool and garden which could be used as is or refurbished.