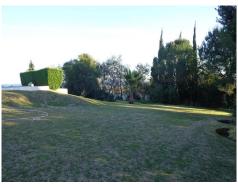

## Ref: ES148780

- 🖒 Land
- Benahavis
- 394m<sup>2</sup> Build Size
- # 8,920m<sup>2</sup> Plot Size

Residencial plot to develop a real estate project which consists of 7 independent villas of approximately 290 m² plus a 100 m² basement, each with its own plot for a private pool and garden. There is currently a 394 m² villa built on the land with a private pool and garden which could be used as is or refurbished.