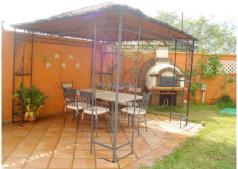

Email: info@1casa.com Web: www.1casa.com

Ref: ES148731 Price: 650,000€

↑ Villa

**2**7

<del>≓</del>5

300m<sup>2</sup> Build Size

₩ 500m² Plot Size

Villa with 7 bedrooms, 2 of which are situated in an indepented apartment of 65 m2 complete with possibility to rent (included kitchen, living room and bathroom). 5 bathrooms, 2 of which incorporate jacuzzi, and 2 with hydromassage shower. Private garden of 200 m2 and 6x4 metre swimming pool. Sea and Mountain views, garage for 2 vehicles, barbecue, log oven, large kitchen, entry hall, terraces of 30 m2 and 12 m2, porch next to the pool and garden, 35 m2 basement, 10 m2 dresser in main bedroom, fitted warddrobes, various storage facilities of 4 m2 and 5 m2. Southwest facing.