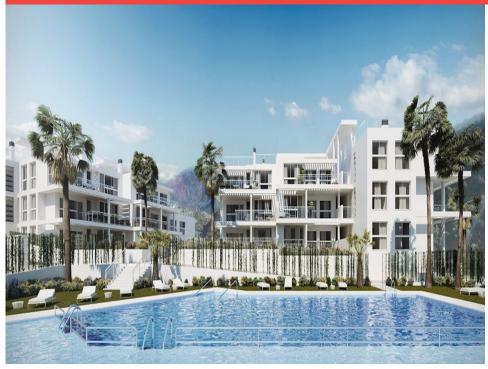

## Ref: ES147516 Price: 245,000€

**2** 

**≓**2

106m<sup>2</sup> Build Size

Prices from €245 000! A new development with spectacular penthouses and ground floor with garden located in Benahavís, next to the Guadalmina river. 2 and 3 bedroom homes with magnificent views, large living rooms with open kitchen, and extraordinary common areas with swimming pool Residential complex in the interior of the Costa de Sol, surrounded by golf courses, 15 minutes from Puerto Banús and the sea.

Email: info@1casa.com
Web: www.1casa.com

Email: info@1casa.com Web: www.1casa.com

Prices from €245 000! A new development with spectacular penthouses and ground floor with garden located in Benahavís, next to the Guadalmina river. 2 and 3 bedroom homes with magnificent views, large living rooms with open kitchen, and extraordinary common areas with swimming pool Residential complex in the interior of the Costa de Sol, surrounded by golf courses, 15 minutes from Puerto Banús and the sea.