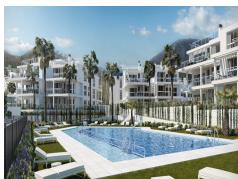

## Ref: ES147516 Price: 245,000€

**2** 

**≓**2

106m<sup>2</sup> Build Size

Prices from €245 000! A new development with spectacular penthouses and ground floor with garden located in Benahavís, next to the Guadalmina river. 2 and 3 bedroom homes with magnificent views, large living rooms with open kitchen, and extraordinary common areas with swimming pool Residential complex in the interior of the Costa de Sol, surrounded by golf courses, 15 minutes from Puerto Banús and the sea.

Email: info@1casa.com
Web: www.1casa.com

Email: info@1casa.com Web: www.1casa.com

Prices from €245 000! A new development with spectacular penthouses and ground floor with garden located in Benahavís, next to the Guadalmina river. 2 and 3 bedroom homes with magnificent views, large living rooms with open kitchen, and extraordinary common areas with swimming pool Residential complex in the interior of the Costa de Sol, surrounded by golf courses, 15 minutes from Puerto Banús and the sea.