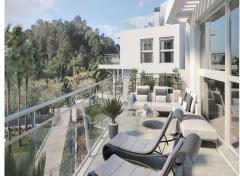

## Ref: ES147516 Price: 245,000€

**2** 

**≓**2

106m<sup>2</sup> Build Size

Prices from €245 000! A new development with spectacular penthouses and ground floor with garden located in Benahavís, next to the Guadalmina river. 2 and 3 bedroom homes with magnificent views, large living rooms with open kitchen, and extraordinary common areas with swimming pool Residential complex in the interior of the Costa de Sol, surrounded by golf courses, 15 minutes from Puerto Banús and the sea.