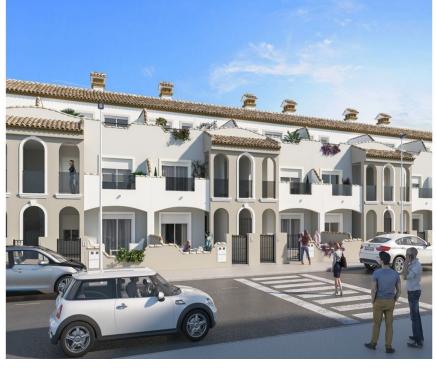

Email: info@1casa.com Web: www.1casa.com

Ref: ES152988 Price: 239,900€

- Apartment
- San Pedro Del Pinatar
- **2**
- <del>≓</del>1
- 61m<sup>2</sup> Build Size
- **86m² Plot Size**

The development is located in an exceptional enclave within a large residential area of San Pedro del Pinatar (Murcia). It is surrounded by parks and gardens, as well as fabulous sports facilities (municipal swimming pool and sports centre), and schools, making it a privileged place for families due to the easy access to all kinds of amenities. The Mediterranean-style residential complex consists of 66 properties with independent entrances, with 2, 3 and 4 bedrooms. The ground floor consists of 33, 2-bedroom homes with garden and patio area. The first floor consists of 33 homes on two floors, wit... (Ask for More Details!)

Email: info@1casa.com
Web: www.1casa.com

Email: info@1casa.com Web: www.1casa.com

The development is located in an exceptional enclave within a large residential area of San Pedro del Pinatar (Murcia). It is surrounded by parks and gardens, as well as fabulous sports facilities (municipal swimming pool and sports centre), and schools, making it a privileged place for families due to the easy access to all kinds of amenities. The Mediterranean-style residential complex consists of 66 properties with independent entrances, with 2, 3 and 4 bedrooms. The ground floor consists of 33, 2-bedroom homes with garden and patio area. The first floor consists of 33 homes on two floors, with spacious and bright terraces. It also has a basement floor with 66 large closed parking spaces, which can be used as a garage and storage room.