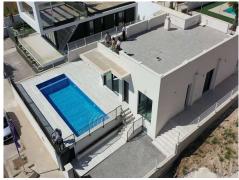

The VILLA has been conceived to make the most of all the space, on a single-storey within a plot of 400 m2 as minimum. - Independent plot - perimeter closure - Swimming pool - Parking area, motorized access - finished landscaped garden, with graves and ornamental plants - Barbecue. The VILLA is distributed over one-storey plus solarium which is distributed in an open kitchen, living-dining room, 3 bedrooms, 2 bathrooms and a large terrace.