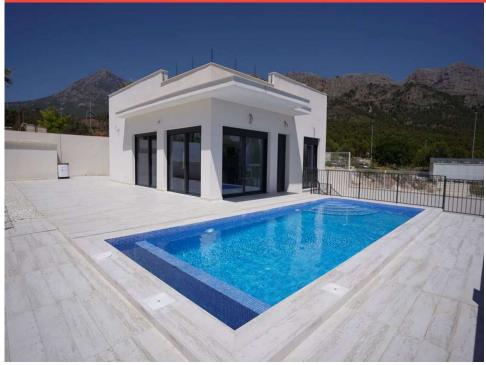

Email: info@1casa.com Web: www.1casa.com

Ref: ES152918 Price: 478,000€

∀illa

Polop

**≅3** 

**≓2** 

100m<sup>2</sup> Build Size

400m<sup>2</sup> Plot Size

The VILLA has been conceived to make the most of all the space, on a single-storey within a plot of 400 m2 as minimum. - Independent plot - perimeter closure - Swimming pool - Parking area, motorized access - finished landscaped garden, with graves and ornamental plants - Barbecue. The VILLA is distributed over one-storey plus solarium which is distributed in an open kitchen, living-dining room, 3 bedrooms, 2 bathrooms and a large terrace.