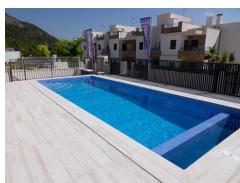

The VILLA has been conceived to make the most of all the space, on a single-storey within a plot of 400 m2 as minimum. - Independent plot - perimeter closure - Swimming pool - Parking area, motorized access - finished landscaped garden, with graves and ornamental plants - Barbecue. The VILLA is distributed over one-storey plus solarium which is distributed in an open kitchen, living-dining room, 3 bedrooms, 2 bathrooms and a large terrace.