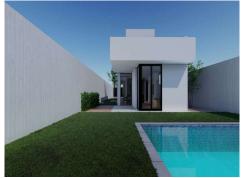

## 420m² Plot Size

This villa has been designed without coming into the excesses of the former model. It can enjoy of a villa of 120 m2 of housing area within a plot from 420 m2 up to 480 m2 of plot. - Independent plot - perimeter closure - Swimming pool - Parking area, motorized access - finished landscaped garden, with graves and ornamental plants - Barbecue. The VILLA is distributed over two floors: - On ground floor has a open kitchen, living-dining room, 2 bedrooms and a bathroom. - On first floor has a main bedroom, bathroom en-suite and terrace-solarium. This model can be built too on a single-storey as w...(Ask for More Details!)

Email: info@1casa.com
Web: www.1casa.com

Email: info@1casa.com Web: www.1casa.com

This villa has been designed without coming into the excesses of the former model. It can enjoy of a villa of 120 m2 of housing area within a plot from 420 m2 up to 480 m2 of plot. - Independent plot - perimeter closure - Swimming pool - Parking area, motorized access - finished landscaped garden, with graves and ornamental plants - Barbecue. The VILLA is distributed over two floors: - On ground floor has a open kitchen, living-dining room, 2 bedrooms and a bathroom. - On first floor has a main bedroom, bathroom en-suite and terrace-solarium. This model can be built too on a single-storey as well as, the number of bedrooms and bathrooms which can vary depending to the purchaser. Search the different options.