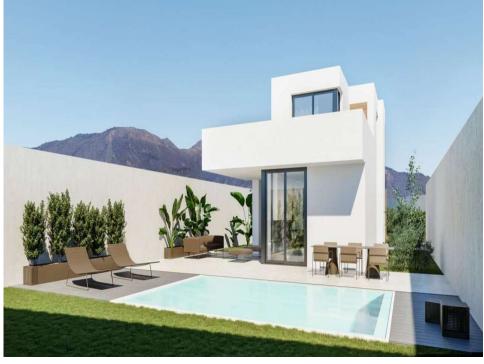

Email: info@1casa.com Web: www.1casa.com

Ref: ES152920 Price: 380,000€

↑ Villa

Polop

**3** 

**₩**2

120m<sup>2</sup> Build Size

## 420m² Plot Size

This villa has been designed without coming into the excesses of the former model. It can enjoy of a villa of 120 m2 of housing area within a plot from 420 m2 up to 480 m2 of plot. - Independent plot - perimeter closure - Swimming pool - Parking area, motorized access - finished landscaped garden, with graves and ornamental plants - Barbecue. The VILLA is distributed over two floors: - On ground floor has a open kitchen, living-dining room, 2 bedrooms and a bathroom. - On first floor has a main bedroom, bathroom en-suite and terrace-solarium. This model can be built too on a single-storey as w...(Ask for More Details!)