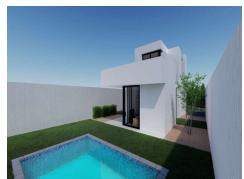

## 420m² Plot Size

This villa has been designed without coming into the excesses of the former model. It can enjoy of a villa of 120 m2 of housing area within a plot from 420 m2 up to 480 m2 of plot. - Independent plot - perimeter closure - Swimming pool - Parking area, motorized access - finished landscaped garden, with graves and ornamental plants - Barbecue. The VILLA is distributed over two floors: - On ground floor has a open kitchen, living-dining room, 2 bedrooms and a bathroom. - On first floor has a main bedroom, bathroom en-suite and terrace-solarium. This model can be built too on a single-storey as w...(Ask for More Details!)

Email: info@1casa.com
Web: www.1casa.com

Email: info@1casa.com Web: www.1casa.com

This villa has been designed without coming into the excesses of the former model. It can enjoy of a villa of 120 m2 of housing area within a plot from 420 m2 up to 480 m2 of plot. - Independent plot - perimeter closure - Swimming pool - Parking area, motorized access - finished landscaped garden, with graves and ornamental plants - Barbecue. The VILLA is distributed over two floors: - On ground floor has a open kitchen, living-dining room, 2 bedrooms and a bathroom. - On first floor has a main bedroom, bathroom en-suite and terrace-solarium. This model can be built too on a single-storey as well as, the number of bedrooms and bathrooms which can vary depending to the purchaser. Search the different options.