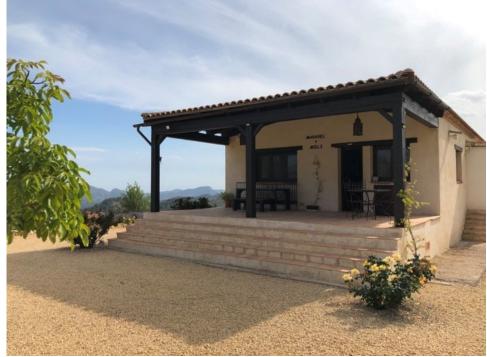

Spectacular villa with a  $10,000m^2$  plot in Sella.The plot has beautiful gardens with fruit trees.This wonderful villa has  $105~m^2$  and is divided into two bedrooms and a bathroom and a large terrace of  $30~m^2$  with beautiful views.It has a fitted kitchen, a spacious living room with a fireplaceWe can also find a garage.A very special and charming chalet.

Email: info@1casa.com
Web: www.1casa.com

Email: info@1casa.com Web: www.1casa.com

Spectacular villa with a 10,000m² plot in Sella. The plot has beautiful gardens with fruit trees. This wonderful villa has 105 m² and is divided into two bedrooms and a bathroom and a large terrace of 30 m² with beautiful views. It has a fitted kitchen, a spacious living room with a fireplace We can also find a garage. A very special and charming chalet.