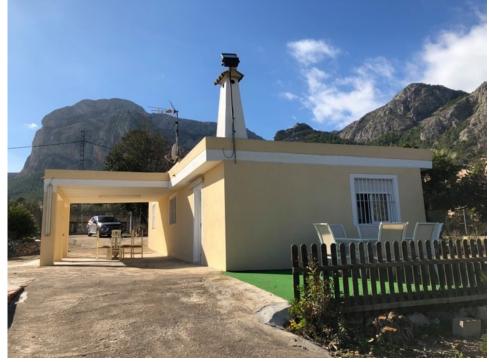

Email: info@1casa.com Web: www.1casa.com

Ref: ES152845 Price: 220,000€

🖒 Villa

**Polop Polop** 

**2** 

<del>≓</del>1

82m² Build Size

₩ 6,688m² Plot Size

On the way to Guadalest we have a beautiful country house. The country house is located on one floor with a large living room and two bedrooms. The house with its plot of 6688m², has beautiful open views and the mountains. The outdoor part is spectacular. Very well maintained with a barbecue area and fruit trees. Plenty of parking space on the plot. All a dream !!!Do not hesitate to contact us for more information and visits.