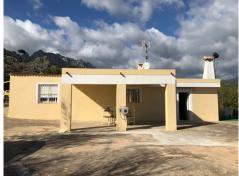

On the way to Guadalest we have a beautiful country house. The country house is located on one floor with a large living room and two bedrooms. The house with its plot of 6688m², has beautiful open views and the mountains. The outdoor part is spectacular. Very well maintained with a barbecue area and fruit trees. Plenty of parking space on the plot. All a dream !!!Do not hesitate to contact us for more information and visits.