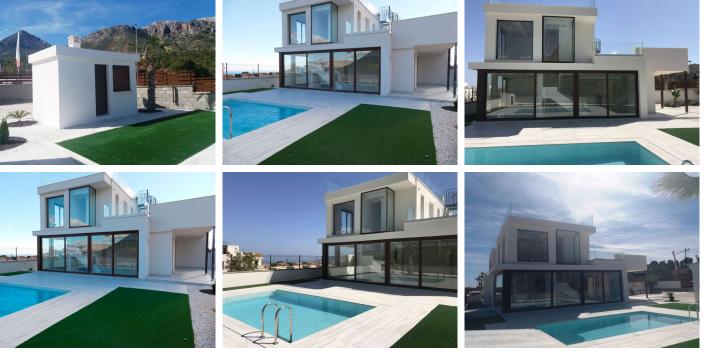

## Price: 550,000€

Magnificent villa of 148 m2 Surface key ready with independent plot of 512 m2. Modern and minimalist style.terraces, private gardenbarbecue area and parking placeprivate

and minimalist style.terraces, private gardenbarbecue area and parking placeprivate pool4 bedrooms, 2 bathroomsopen kitchen with islandsolarium with stunning sea and mountain views

Magnificent villa of 148 m2 Surface key ready with independent plot of 512 m2. Modern and minimalist style.terraces, private gardenbarbecue area and parking placeprivate pool4 bedrooms, 2 bathroomsopen kitchen with islandsolarium with stunning sea and mountain views