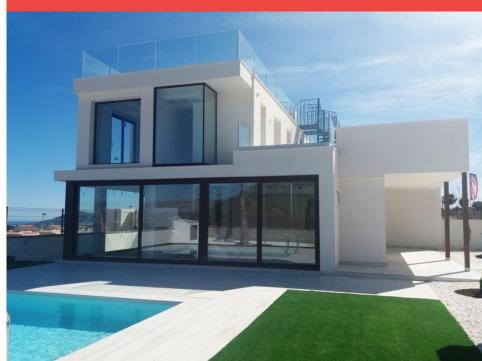

## Price: 550,000€

Magnificent villa of 148 m2 Surface key ready with independent plot of 512 m2. Modern and minimalist style.terraces, private gardenbarbecue area and parking placeprivate

and minimalist style.terraces, private gardenbarbecue area and parking placeprivate pool4 bedrooms, 2 bathroomsopen kitchen with islandsolarium with stunning sea and mountain views

Magnificent villa of 148 m2 Surface key ready with independent plot of 512 m2. Modern and minimalist style.terraces, private gardenbarbecue area and parking placeprivate pool4 bedrooms, 2 bathroomsopen kitchen with islandsolarium with stunning sea and mountain views