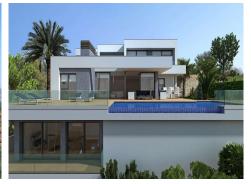

The residential a collection of plots offering a distinct infrastructure comprising personalized street lighting, video surveillance system with cameras, tiled pavements, ducted mains gas, dry stone walls, individual satellite dishes, motion detector on the front of the building, intercom at the entrance to the plot connected to the house, ...Plots with fantastic sea views spanning right across from the Cabo de la Nao (Javea), to the Balearic Islands and the Ifach Rock, with views towards the Bernia and Aitana mountain ranges inland, and of course, the magnificent Mediterranean Sea.