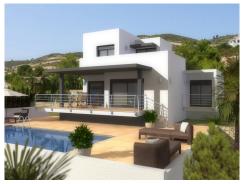

Email: info@1casa.com Web: www.1casa.com

Ref: ES152551 Price: 202,250€

1 Land

**809m² Build Size** 

₩ 809m² Plot Size

This 809m2 building plot is situated en a prestigious urbanisation on the outskirts of Moraira. Fairly level plot with views of the surrounding countryside and within easy walking distance of Moraira and its beaches. The plot has good, easy access from the road. Some examples of artists impressions shown . Feel free to contact us for a no obligation building quote.

Email: info@1casa.com
Web: www.1casa.com

Email: info@1casa.com Web: www.1casa.com

This 809m2 building plot is situated en a prestigious urbanisation on the outskirts of Moraira. Fairly level plot with views of the surrounding countryside and within easy walking distance of Moraira and its beaches. The plot has good, easy access from the road. Some examples of artists impressions shown . Feel free to contact us for a no obligation building quote.