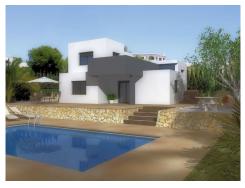

Email: info@1casa.com Web: www.1casa.com

Ref: ES152551 Price: 202,250€

1 Land

**809m² Build Size** 

₩ 809m² Plot Size

This 809m2 building plot is situated en a prestigious urbanisation on the outskirts of Moraira. Fairly level plot with views of the surrounding countryside and within easy walking distance of Moraira and its beaches. The plot has good, easy access from the road. Some examples of artists impressions shown . Feel free to contact us for a no obligation building quote.

Email: info@1casa.com
Web: www.1casa.com

Email: info@1casa.com Web: www.1casa.com

This 809m2 building plot is situated en a prestigious urbanisation on the outskirts of Moraira. Fairly level plot with views of the surrounding countryside and within easy walking distance of Moraira and its beaches. The plot has good, easy access from the road. Some examples of artists impressions shown . Feel free to contact us for a no obligation building quote.