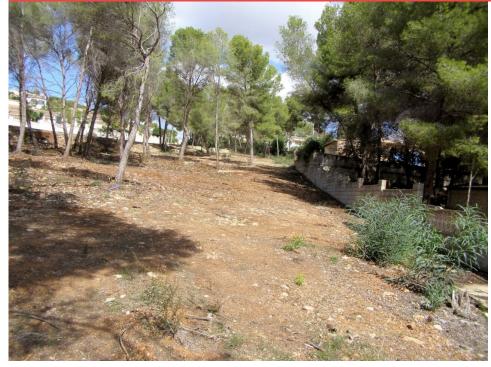

Email: info@1casa.com Web: www.1casa.com

Ref: ES152551 Price: 202,250€

1 Land

**809m² Build Size** 

₩ 809m² Plot Size

This 809m2 building plot is situated en a prestigious urbanisation on the outskirts of Moraira. Fairly level plot with views of the surrounding countryside and within easy walking distance of Moraira and its beaches. The plot has good, easy access from the road. Some examples of artists impressions shown . Feel free to contact us for a no obligation building quote.