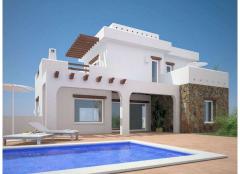

Email: info@1casa.com Web: www.1casa.com

Ref: ES152551 Price: 202,250€

1 Land

**809m² Build Size** 

₩ 809m² Plot Size

This 809m2 building plot is situated en a prestigious urbanisation on the outskirts of Moraira. Fairly level plot with views of the surrounding countryside and within easy walking distance of Moraira and its beaches. The plot has good, easy access from the road. Some examples of artists impressions shown . Feel free to contact us for a no obligation building quote.