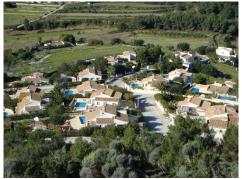

Email: info@1casa.com Web: www.1casa.com

Ref: ES152507 Price: 1,100,000€

- Land
- **Benitachell**
- 3,108m² Build Size
- # 9,108m² Plot Size

PERFECT INVESTMENT OPPORTUNITY. 9108m2 of land with a proposed project to build 19 properties of 120m2 with pool and gardens . Plans available. Lovely area between Benitachell and Moraira with open views and only 5 minutes drive from both towns .

Email: info@1casa.com
Web: www.1casa.com

Email: info@1casa.com Web: www.1casa.com

PERFECT INVESTMENT OPPORTUNITY. 9108m2 of land with a proposed project to build 19 properties of 120m2 with pool and gardens. Plans available. Lovely area between Benitachell and Moraira with open views and only 5 minutes drive from both towns.