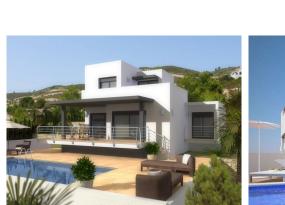

## Price: 224,500€

This 805m2 building plot is situated en a prestigious urbanisation on the outskirts of Moraira. Fairly level plot with views of the surrounding countryside and within easy walking distance of Moraira and its beaches. The plot has good, easy access from the road. Some examples of artists impressions shown . Feel free to contact us for a no obligation building quote.

## \_

- C Land Moraira
- **805m<sup>2</sup> Build Size**
- 1 805m<sup>2</sup> Plot Size

Email: info@1casa.com Web: www.1casa.com

Ref: ES152509

UK +44 333 022 0135

Email: info@1casa.com Web: www.1casa.com

This 805m2 building plot is situated en a prestigious urbanisation on the outskirts of Moraira. Fairly level plot with views of the surrounding countryside and within easy walking distance of Moraira and its beaches. The plot has good, easy access from the road. Some examples of artists impressions shown . Feel free to contact us for a no obligation building quote.