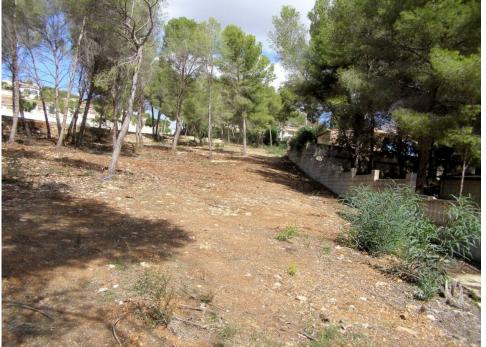

## Price: 224,500€

This 805m2 building plot is situated en a prestigious urbanisation on the outskirts of Moraira. Fairly level plot with views of the surrounding countryside and within easy walking distance of Moraira and its beaches. The plot has good, easy access from the road. Some examples of artists impressions shown . Feel free to contact us for a no obligation building quote.

## \_

- C Land Moraira
- **805m<sup>2</sup> Build Size**
- 1 805m<sup>2</sup> Plot Size

Email: info@1casa.com Web: www.1casa.com

Ref: ES152509

UK +44 333 022 0135

Email: info@1casa.com Web: www.1casa.com

This 805m2 building plot is situated en a prestigious urbanisation on the outskirts of Moraira. Fairly level plot with views of the surrounding countryside and within easy walking distance of Moraira and its beaches. The plot has good, easy access from the road. Some examples of artists impressions shown . Feel free to contact us for a no obligation building quote.