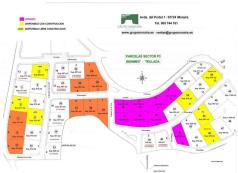

Email: info@1casa.com Web: www.1casa.com

Ref: ES152510 Price: 304,125€

1 Land

200m² Build Size

**800m²** Plot Size

These plots are some of the few remaining plots in the Moraira area with sea views and close to amenities. The average plot size is 800m2, south facing and they are costed at 375€ per m2, giving an average price of 300.000€ and for the first few plots, sold free of construction.

Email: info@1casa.com
Web: www.1casa.com

Email: info@1casa.com Web: www.1casa.com

These plots are some of the few remaining plots in the Moraira area with sea views and close to amenities. The average plot size is 800m2, south facing and they are costed at 375€ per m2, giving an average price of 300.000€ and for the first few plots, sold free of construction.