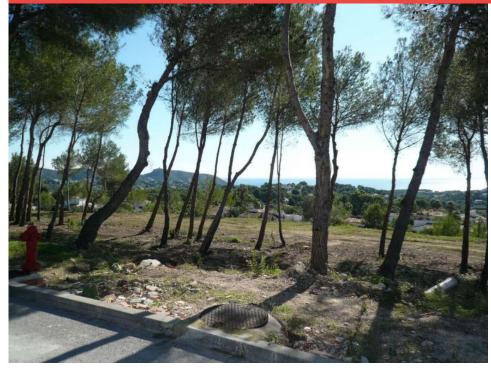

Email: info@1casa.com Web: www.1casa.com

Ref: ES152510 Price: 304,125€

1 Land

200m² Build Size

**800m²** Plot Size

These plots are some of the few remaining plots in the Moraira area with sea views and close to amenities. The average plot size is 800m2, south facing and they are costed at 375€ per m2, giving an average price of 300.000€ and for the first few plots, sold free of construction.

Email: info@1casa.com
Web: www.1casa.com

Email: info@1casa.com Web: www.1casa.com

These plots are some of the few remaining plots in the Moraira area with sea views and close to amenities. The average plot size is 800m2, south facing and they are costed at 375€ per m2, giving an average price of 300.000€ and for the first few plots, sold free of construction.