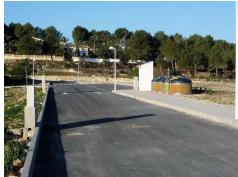

Email: info@1casa.com Web: www.1casa.com

Ref: ES152510 Price: 304,125€

1 Land

200m² Build Size

**800m²** Plot Size

These plots are some of the few remaining plots in the Moraira area with sea views and close to amenities. The average plot size is 800m2, south facing and they are costed at 375€ per m2, giving an average price of 300.000€ and for the first few plots, sold free of construction.

Email: info@1casa.com
Web: www.1casa.com

Email: info@1casa.com Web: www.1casa.com

These plots are some of the few remaining plots in the Moraira area with sea views and close to amenities. The average plot size is 800m2, south facing and they are costed at 375€ per m2, giving an average price of 300.000€ and for the first few plots, sold free of construction.