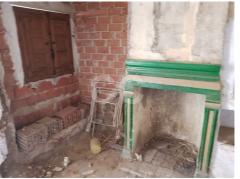

Located just off the main square this property as entered takes you into a small reception room and a medium sized room to the right.

Stairs lead up to the first floor where there are four rooms of average size, it would be ideal here to put a lounge and a kitchen and use two of them as bedrooms as this floor also leads to the garden area. Up stairs again...(Ask for More Details!)

Located just off the main square this property as entered takes you into a small reception room and a medium sized room to the right.

Stairs lead up to the first floor where there are four rooms of average size, it would be ideal here to put a lounge and a kitchen and use two of them as bedrooms as this floor also leads to the garden area. Up stairs again leads too two large rooms which have had the ceilings raised previously and would be ideal for bedrooms.

There is no electric currently as the property would need a full rewire and water is there but not connected. This property is a full reform and ideal for the right person and currently it is a good solid starting point in a popular area.