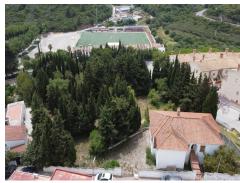

## 4,260m² Plot Size

Great opportunity for investment on large plot of 4260m2 with sea and port views in San Roque. The plot can hold up to 6 independent houses. The house has 120m2 built plus another 120m2 of basement. It is surrounded by all amenities within walking distance!

Email: info@1casa.com
Web: www.1casa.com

Email: info@1casa.com Web: www.1casa.com

Great opportunity for investment on large plot of 4260m2 with sea and port views in San Roque. The plot can hold up to 6 independent houses. The house has 120m2 built plus another 120m2 of basement. It is surrounded by all amenities within walking distance!