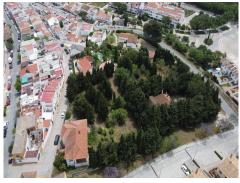

## 4,260m² Plot Size

Great opportunity for investment on large plot of 4260m2 with sea and port views in San Roque. The plot can hold up to 6 independent houses. The house has 120m2 built plus another 120m2 of basement. It is surrounded by all amenities within walking distance!