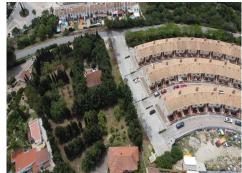

## 4,260m² Plot Size

Great opportunity for investment on large plot of 4260m2 with sea and port views in San Roque. The plot can hold up to 6 independent houses. The house has 120m2 built plus another 120m2 of basement. It is surrounded by all amenities within walking distance!