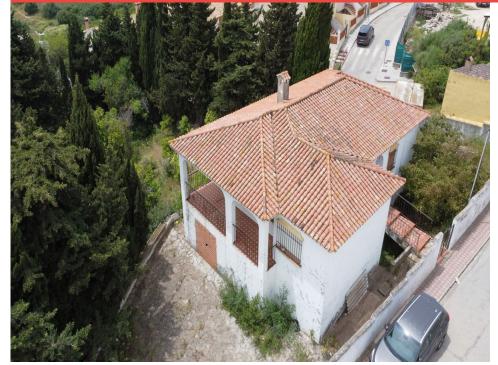

## 4,260m² Plot Size

Great opportunity for investment on large plot of 4260m2 with sea and port views in San Roque. The plot can hold up to 6 independent houses. The house has 120m2 built plus another 120m2 of basement. It is surrounded by all amenities within walking distance!

Email: info@1casa.com
Web: www.1casa.com

Email: info@1casa.com Web: www.1casa.com

Great opportunity for investment on large plot of 4260m2 with sea and port views in San Roque. The plot can hold up to 6 independent houses. The house has 120m2 built plus another 120m2 of basement. It is surrounded by all amenities within walking distance!