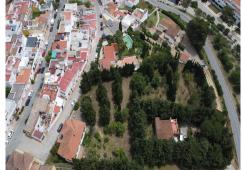

## 4,260m² Plot Size

Great opportunity for investment on large plot of 4260m2 with sea and port views in San Roque. The plot can hold up to 6 independent houses. The house has 120m2 built plus another 120m2 of basement. It is surrounded by all amenities within walking distance!