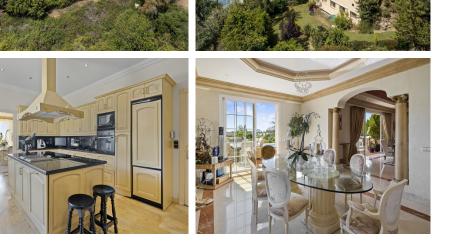

## Price: 2,975,000€

- 🗥 Villa
- **Benahavis**
- 🖴 5
- <del>≓</del>5
- 779m<sup>2</sup> Build Size
- 🐛 Pool: Yes

Classical style quality villa in El Paraiso Alto. Fully private and quiet, with sea- and mountain views, facing east to south. Big plot with a mature garden and a pond with cascade. Main floor: Large living area with fireplace, library-tv room, dining area, fully fitted kitchen, one guest bedroom en suite and a guest toilet. Direct access to the covered and open terraces and the private infinity swimming pool. Upper floor: Master bedroom en suite with dressing area, two guest bedroom en suite. All with own terraces. Lower floor: Entertainment room with cinema, bar and lounge area, the ...(Ask for More Details!)

## UK +44 333 022 0135

Email: info@1casa.com Web: www.1casa.com

Classical style quality villa in El Paraiso Alto. Fully private and quiet, with sea- and mountain views, facing east to south. Big plot with a mature garden and a pond with cascade. Main floor: Large living area with fireplace, library-tv room, dining area, fully fitted kitchen, one guest bedroom en suite and a guest toilet. Direct access to the covered and open terraces and the private infinity swimming pool. Upper floor: Master bedroom en suite with dressing area, two guest bedroom en suite. All with own terraces. Lower floor: Entertainment room with cinema, bar and lounge area, the 5th guest bedroom or staff quarters. Beautifully located in nature, close to all amenities and golf Benahavís, Costa del Sol. 5 Bedrooms, 4.5 Bathrooms, Built 552 m<sup>2</sup>, Terrace 41 m<sup>2</sup>. Setting : Country, Village. Orientation : South West. Condition : Good. Pool : Private. Climate Control : Air Conditioning, Hot A/C, Cold A/C. Views : Mountain, Country, Garden, Pool. Features : Covered Terrace, Ensuite Bathroom. Kitchen : Fully Fitted. Garden : Private. Parking : Garage.