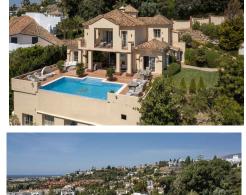

## Price: 2,975,000€

- 🗥 Villa
- **Benahavis**
- 🖴 5
- <del>≓</del>5
- 779m<sup>2</sup> Build Size
- 🐛 Pool: Yes

Classical style quality villa in El Paraiso Alto. Fully private and quiet, with sea- and mountain views, facing east to south. Big plot with a mature garden and a pond with cascade. Main floor: Large living area with fireplace, library-tv room, dining area, fully fitted kitchen, one guest bedroom en suite and a guest toilet. Direct access to the covered and open terraces and the private infinity swimming pool. Upper floor: Master bedroom en suite with dressing area, two guest bedroom en suite. All with own terraces. Lower floor: Entertainment room with cinema, bar and lounge area, the ...(Ask for More Details!)

## UK +44 333 022 0135

Email: info@1casa.com Web: www.1casa.com

Classical style quality villa in El Paraiso Alto. Fully private and quiet, with sea- and mountain views, facing east to south. Big plot with a mature garden and a pond with cascade. Main floor: Large living area with fireplace, library-tv room, dining area, fully fitted kitchen, one guest bedroom en suite and a guest toilet. Direct access to the covered and open terraces and the private infinity swimming pool. Upper floor: Master bedroom en suite with dressing area, two guest bedroom en suite. All with own terraces. Lower floor: Entertainment room with cinema, bar and lounge area, the 5th guest bedroom or staff quarters. Beautifully located in nature, close to all amenities and golf Benahavís, Costa del Sol. 5 Bedrooms, 4.5 Bathrooms, Built 552 m<sup>2</sup>, Terrace 41 m<sup>2</sup>. Setting : Country, Village. Orientation : South West. Condition : Good. Pool : Private. Climate Control : Air Conditioning, Hot A/C, Cold A/C. Views : Mountain, Country, Garden, Pool. Features : Covered Terrace, Ensuite Bathroom. Kitchen : Fully Fitted. Garden : Private. Parking : Garage.