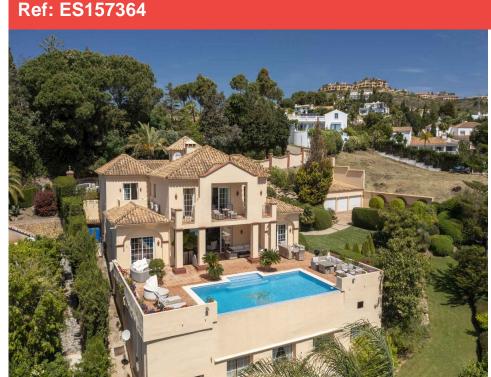

## Price: 2,975,000€

- 🗥 Villa
- **Benahavis**
- 🖴 5
- <del>≓</del>5
- 779m<sup>2</sup> Build Size
- 🐛 Pool: Yes

Classical style quality villa in El Paraiso Alto. Fully private and quiet, with sea- and mountain views, facing east to south. Big plot with a mature garden and a pond with cascade. Main floor: Large living area with fireplace, library-tv room, dining area, fully fitted kitchen, one guest bedroom en suite and a guest toilet. Direct access to the covered and open terraces and the private infinity swimming pool. Upper floor: Master bedroom en suite with dressing area, two guest bedroom en suite. All with own terraces. Lower floor: Entertainment room with cinema, bar and lounge area, the ...(Ask for More Details!)

## UK +44 333 022 0135

Email: info@1casa.com Web: www.1casa.com

Classical style quality villa in El Paraiso Alto. Fully private and quiet, with sea- and mountain views, facing east to south. Big plot with a mature garden and a pond with cascade. Main floor: Large living area with fireplace, library-tv room, dining area, fully fitted kitchen, one guest bedroom en suite and a guest toilet. Direct access to the covered and open terraces and the private infinity swimming pool. Upper floor: Master bedroom en suite with dressing area, two guest bedroom en suite. All with own terraces. Lower floor: Entertainment room with cinema, bar and lounge area, the 5th guest bedroom or staff quarters. Beautifully located in nature, close to all amenities and golf Benahavís, Costa del Sol. 5 Bedrooms, 4.5 Bathrooms, Built 552 m<sup>2</sup>, Terrace 41 m<sup>2</sup>. Setting : Country, Village. Orientation : South West. Condition : Good. Pool : Private. Climate Control : Air Conditioning, Hot A/C, Cold A/C. Views : Mountain, Country, Garden, Pool. Features : Covered Terrace, Ensuite Bathroom. Kitchen : Fully Fitted. Garden : Private. Parking : Garage.