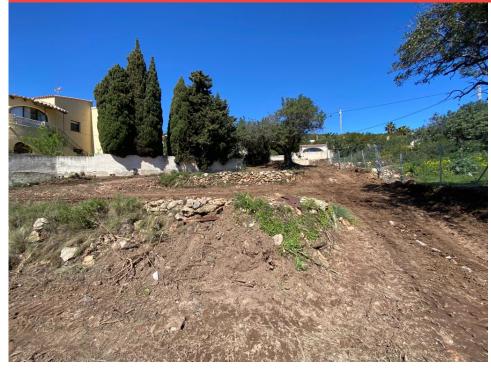

Email: info@1casa.com Web: www.1casa.com

Ref: ES157406 Price: 268,000€

Land

₩ 800m² Plot Size

Situated in the residential area of Gran Sol, this plot with views to the Peñon de Ifach and the sea is in a quiet cul-de-sac close to the town. The plot can be purchased on it's own with water and electricity supply, or with one of the superb new build projects we have available. Building plans are finished, see our NEW BUILD PROJECT offers

Email: info@1casa.com
Web: www.1casa.com

Email: info@1casa.com Web: www.1casa.com

Situated in the residential area of Gran Sol, this plot with views to the Peñon de Ifach and the sea is in a quiet cul-de-sac close to the town. The plot can be purchased on it's own with water and electricity supply, or with one of the superb new build projects we have available. Building plans are finished, see our NEW BUILD PROJECT offers