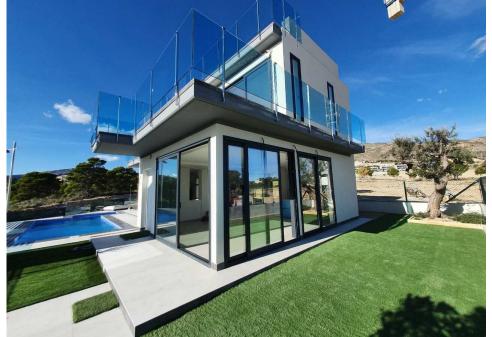

## Price: 650,000€

650.000€ This stunning villa is fully equipped with high quality materials. A practical and beautiful fitted kitchen, with cabinets and worktop in Silestoné. The bathroom is equipped with a modern sink, hanging sanitary fittings, partition walls and worktops in Silestoné, high-quality aluminum housing and special thermal insulation. Installation of an integrated air conditioning plus double flow for energy saving and much more...These new build properties are located 4 minutes drive from Finestrat Bay, 5 minutes...(Ask for

## Email: info@1casa.com Web: www.1casa.com

New Construction Of 15 Amazing Villas In A Quiet Area Of Finestrat From A Price Of 650.000€ This stunning villa is fully equipped with high quality materials. A practical and beautiful fitted kitchen, with cabinets and worktop in Silestoné. The bathroom is equipped with a modern sink, hanging sanitary fittings, partition walls and worktops in Silestoné, high-quality aluminum housing and special thermal insulation. Installation of an integrated air conditioning plus double flow for energy saving and much more...These new build properties are located 4 minutes drive from Finestrat Bay, 5 minutes from Poniente Beach, 2 minutes from the shopping areas of La Marina de Finestrat and 300m from the municipality of Benidorm.Families who prefer quiet areas will love this light-filled home. And the children will find plenty of space to play.-Optional on the property, swimming pools and gardening, perimeter walls, perimeter sidewalk, gardens, retractable fences of the walls and part of the common streets. In addition, a remote opening system or other technologies requested by the customer can be integrated.Call us today to arrange a viewing, don't miss out on this magnificent home.