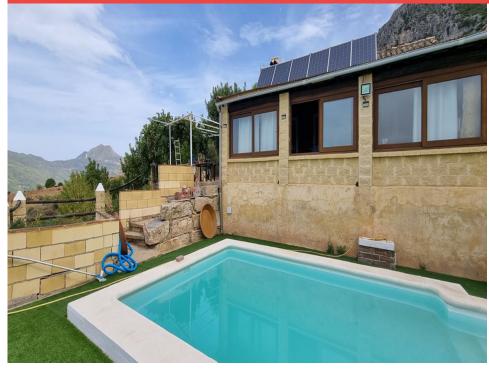

Email: info@1casa.com Web: www.1casa.com

Ref: ES148299 Price: 1,200,000€

- **Country House**
- **♥** Casares
- **₽3**
- **☆2**
- 140m<sup>2</sup> Build Size
- 12,000m<sup>2</sup> Plot Size

Great finca with three bedrooms, two bathrooms, lots of land and private pool. Just on the entrance of Casares village, no difficult roads, easy access, great quiet location and it has the most spectacular views that you will be able to find. There are 3 wells all with water, you get mountain view and a full open view west facing, absolutely gorgeous. The house is legal, but still part of a larger plot, so you could also acquire more land if this is what you wish. Electric not installed, but a point for electric has been paid for, though the current owner only uses electric from his 6 solarpan...(Ask for More Details!)

Email: info@1casa.com
Web: www.1casa.com

Email: info@1casa.com Web: www.1casa.com

Great finca with three bedrooms, two bathrooms, lots of land and private pool. Just on the entrance of Casares village, no difficult roads, easy access, great quiet location and it has the most spectacular views that you will be able to find. There are 3 wells all with water, you get mountain view and a full open view west facing, absolutely gorgeous. The house is legal, but still part of a larger plot, so you could also acquire more land if this is what you wish. Electric not installed, but a point for electric has been paid for, though the current owner only uses electric from his 6 solarpanels and he has new battery system recently installed. Water he does use from the hidralia company, but there is enough water on the land from the wells if this is what you would like to use. Mainly a lot of trees, this land is dryer so not fantastic for fruit trees. Unique location, come and check this out.