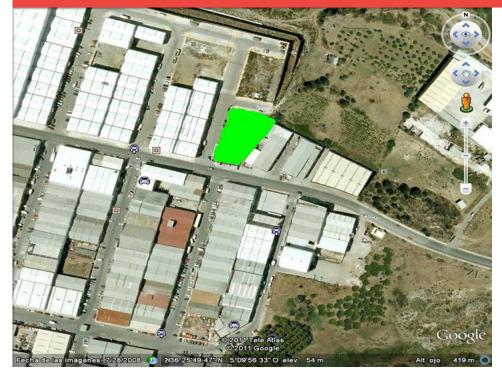

Email: info@1casa.com Web: www.1casa.com

Ref: ES148364 Price: 3,000,000€

Land

Estepona

4,200m<sup>2</sup> Build Size

₩ 1,800m² Plot Size

Investment to purchase a top location plot of land on the poligono of Estepona. This plot of land is comercial and is there to have a large warehouse constructed of 2 floors of 1800M2 and another half top open terrace of 600M2, great for a cardealer, large warehouse, furniture shop etc.

Email: info@1casa.com
Web: www.1casa.com

Email: info@1casa.com Web: www.1casa.com

Investment to purchase a top location plot of land on the poligono of Estepona. This plot of land is comercial and is there to have a large warehouse constructed of 2 floors of 1800M2 and another half top open terrace of 600M2, great for a cardealer, large warehouse, furniture shop etc.