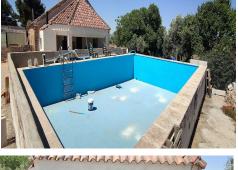

## Price: 199,000€

🖴 4 ≓1

Country House

- 155m<sup>2</sup> Build Size
- 15,500m<sup>2</sup> Plot Size
- K Pool: Yes

Yecla

4 Bed 1 Bath Country villa in Yecla. This Country House is located 8km drive north of Yecla in a quiet area of the countryside surrounded by almond and olive trees. This property comes with the most stunning views overlooking the countryside. The house sits on a plot of 5,500 m2 and has a built area of 155 m2. Inside there are 3 very large bedrooms, 1 bathroom, 1 lounge/dining area, and a good size kitchen. In the basement, there is a further good size bedroom. To the front of the property is a large 8x10m swimming pool and a nice seating area. To the side of the property is a large garage curr...(Ask for More Details!)

Email: info@1casa.com Web: www.1casa.com

Ref: ES159032

UK +44 333 022 0135

Email: info@1casa.com Web: www.1casa.com

4 Bed 1 Bath Country villa in Yecla. This Country House is located 8km drive north of Yecla in a quiet area of the countryside surrounded by almond and olive trees. This property comes with the most stunning views overlooking the countryside. The house sits on a plot of 5,500 m2 and has a built area of 155 m2. Inside there are 3 very large bedrooms, 1 bathroom, 1 lounge/dining area, and a good size kitchen. In the basement, there is a further good size bedroom. To the front of the property is a large 8x10m swimming pool and a nice seating area. To the side of the property is a large garage currently used for storage and to the rear of the property, there is a separate studio which could be converted into more living space and space for a separate casita to be built for more accommodation. The plot is fully fenced and also has some olive trees to the rear of the property has mains electric, TV, internet, garage, pellet burner, and is in a superb location outside Yecla. Yecla is a beautiful large town with a population of around 35,000 people and has every amenity you would ever need including supermarkets, shops, bars, restaurants, hospital, etc.