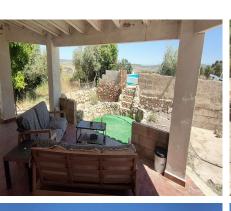

## Price: 199,000€

🖴 4 ≓1

Country House

- 155m<sup>2</sup> Build Size
- 15,500m<sup>2</sup> Plot Size
- K Pool: Yes

Yecla

4 Bed 1 Bath Country villa in Yecla. This Country House is located 8km drive north of Yecla in a quiet area of the countryside surrounded by almond and olive trees. This property comes with the most stunning views overlooking the countryside. The house sits on a plot of 5,500 m2 and has a built area of 155 m2. Inside there are 3 very large bedrooms, 1 bathroom, 1 lounge/dining area, and a good size kitchen. In the basement, there is a further good size bedroom. To the front of the property is a large 8x10m swimming pool and a nice seating area. To the side of the property is a large garage curr...(Ask for More Details!)

Email: info@1casa.com Web: www.1casa.com

Ref: ES159032

UK +44 333 022 0135

Email: info@1casa.com Web: www.1casa.com

4 Bed 1 Bath Country villa in Yecla. This Country House is located 8km drive north of Yecla in a quiet area of the countryside surrounded by almond and olive trees. This property comes with the most stunning views overlooking the countryside. The house sits on a plot of 5,500 m2 and has a built area of 155 m2. Inside there are 3 very large bedrooms, 1 bathroom, 1 lounge/dining area, and a good size kitchen. In the basement, there is a further good size bedroom. To the front of the property is a large 8x10m swimming pool and a nice seating area. To the side of the property is a large garage currently used for storage and to the rear of the property, there is a separate studio which could be converted into more living space and space for a separate casita to be built for more accommodation. The plot is fully fenced and also has some olive trees to the rear of the property has mains electric, TV, internet, garage, pellet burner, and is in a superb location outside Yecla. Yecla is a beautiful large town with a population of around 35,000 people and has every amenity you would ever need including supermarkets, shops, bars, restaurants, hospital, etc.