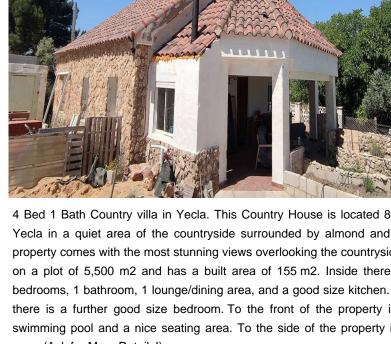

## Price: 199,000€

🖴 4 ≓1

Country House

- 155m<sup>2</sup> Build Size
- 15,500m<sup>2</sup> Plot Size
- K Pool: Yes

Yecla

4 Bed 1 Bath Country villa in Yecla. This Country House is located 8km drive north of Yecla in a quiet area of the countryside surrounded by almond and olive trees. This property comes with the most stunning views overlooking the countryside. The house sits on a plot of 5,500 m2 and has a built area of 155 m2. Inside there are 3 very large bedrooms, 1 bathroom, 1 lounge/dining area, and a good size kitchen. In the basement, there is a further good size bedroom. To the front of the property is a large 8x10m swimming pool and a nice seating area. To the side of the property is a large garage curr...(Ask for More Details!)

Email: info@1casa.com Web: www.1casa.com

Ref: ES159032

UK +44 333 022 0135

Email: info@1casa.com Web: www.1casa.com

4 Bed 1 Bath Country villa in Yecla. This Country House is located 8km drive north of Yecla in a quiet area of the countryside surrounded by almond and olive trees. This property comes with the most stunning views overlooking the countryside. The house sits on a plot of 5,500 m2 and has a built area of 155 m2. Inside there are 3 very large bedrooms, 1 bathroom, 1 lounge/dining area, and a good size kitchen. In the basement, there is a further good size bedroom. To the front of the property is a large 8x10m swimming pool and a nice seating area. To the side of the property is a large garage currently used for storage and to the rear of the property, there is a separate studio which could be converted into more living space and space for a separate casita to be built for more accommodation. The plot is fully fenced and also has some olive trees to the rear of the property has mains electric, TV, internet, garage, pellet burner, and is in a superb location outside Yecla. Yecla is a beautiful large town with a population of around 35,000 people and has every amenity you would ever need including supermarkets, shops, bars, restaurants, hospital, etc.