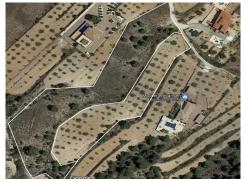

Email: info@1casa.com Web: www.1casa.com

Ref: ES159037 Price: 79,995€

Chand Pinoso

Plot of land with stunning views . This stunning plot of land (15,000m2) just on the outskirts of Pinoso (Encebras) has the most spectacular views. This is a perfect plot to build your dream home in the Spanish countryside. This plot also comes with building permit and water and electricity are connected to the plot boundary. There are neighbours close by, but all properties have been built and designed for privacy and this would be no different.

Email: info@1casa.com
Web: www.1casa.com

Email: info@1casa.com Web: www.1casa.com

Plot of land with stunning views. This stunning plot of land (15,000m2) just on the outskirts of Pinoso (Encebras) has the most spectacular views. This is a perfect plot to build your dream home in the Spanish countryside. This plot also comes with building permit and water and electricity are connected to the plot boundary. There are neighbours close by, but all properties have been built and designed for privacy and this would be no different.