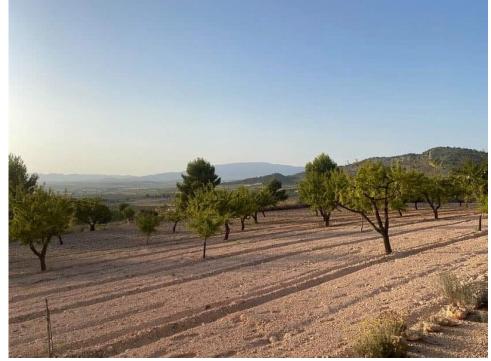

Email: info@1casa.com Web: www.1casa.com

Ref: ES159037 Price: 79,995€

Chand Pinoso

Plot of land with stunning views . This stunning plot of land (15,000m2) just on the outskirts of Pinoso (Encebras) has the most spectacular views. This is a perfect plot to build your dream home in the Spanish countryside. This plot also comes with building permit and water and electricity are connected to the plot boundary. There are neighbours close by, but all properties have been built and designed for privacy and this would be no different.

Email: info@1casa.com
Web: www.1casa.com

Email: info@1casa.com Web: www.1casa.com

Plot of land with stunning views. This stunning plot of land (15,000m2) just on the outskirts of Pinoso (Encebras) has the most spectacular views. This is a perfect plot to build your dream home in the Spanish countryside. This plot also comes with building permit and water and electricity are connected to the plot boundary. There are neighbours close by, but all properties have been built and designed for privacy and this would be no different.