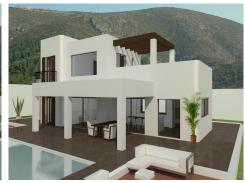

Email: info@1casa.com Web: www.1casa.com

Ref: SS227 Price: 667,000€

⟨ Villa

**₽3** 

**≓2** 

170m<sup>2</sup> Build Size

**800m²** Plot Size

Magnificent IBIZA New Construction In Calpe With Nice Peñón & Sea Views. This beautiful project is located in Gran Sol, a quiet but well communicated urbanization in Calpe, with all services and commodities 6 mins driving. With a superb south orientation and panoramic views, this house is located in a non-exit street with a completely flat plot. The project offers the client to adapt and personalize them to their preferences. IBIZA design has 3 bedrooms, one of them en-suite and two double rooms with a shared badroom. It also has an office room and a hobby space. Large and modern open kitchen t...(Ask for More Details!)

Email: info@1casa.com
Web: www.1casa.com

Email: info@1casa.com Web: www.1casa.com

Magnificent IBIZA New Construction In Calpe With Nice Peñón & Sea Views. This beautiful project is located in Gran Sol, a quiet but well communicated urbanization in Calpe, with all services and commodities 6 mins driving. With a superb south orientation and panoramic views, this house is located in a non-exit street with a completely flat plot. The project offers the client to adapt and personalize them to their preferences. IBIZA design has 3 bedrooms, one of them en-suite and two double rooms with a shared badroom. It also has an office room and a hobby space. Large and modern open kitchen to the living room, with direct access to the garden. The huge living room has access to the carpot and pool, the perfect place to enjoy the stunning weather in Calpe and the beautiful views to the Peñón Ifach and the sea. Contact us today for more information or to arrange a viewing.