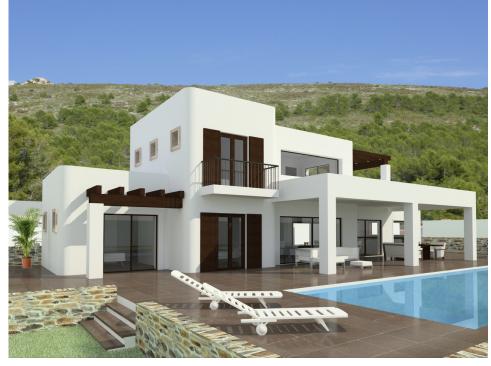

Email: info@1casa.com Web: www.1casa.com

Ref: SS227 Price: 667,000€

⟨ Villa

**₽3** 

**≓2** 

170m<sup>2</sup> Build Size

**800m²** Plot Size

Magnificent IBIZA New Construction In Calpe With Nice Peñón & Sea Views. This beautiful project is located in Gran Sol, a quiet but well communicated urbanization in Calpe, with all services and commodities 6 mins driving. With a superb south orientation and panoramic views, this house is located in a non-exit street with a completely flat plot. The project offers the client to adapt and personalize them to their preferences. IBIZA design has 3 bedrooms, one of them en-suite and two double rooms with a shared badroom. It also has an office room and a hobby space. Large and modern open kitchen t...(Ask for More Details!)

Email: info@1casa.com
Web: www.1casa.com

Email: info@1casa.com Web: www.1casa.com

Magnificent IBIZA New Construction In Calpe With Nice Peñón & Sea Views. This beautiful project is located in Gran Sol, a quiet but well communicated urbanization in Calpe, with all services and commodities 6 mins driving. With a superb south orientation and panoramic views, this house is located in a non-exit street with a completely flat plot. The project offers the client to adapt and personalize them to their preferences. IBIZA design has 3 bedrooms, one of them en-suite and two double rooms with a shared badroom. It also has an office room and a hobby space. Large and modern open kitchen to the living room, with direct access to the garden. The huge living room has access to the carpot and pool, the perfect place to enjoy the stunning weather in Calpe and the beautiful views to the Peñón Ifach and the sea. Contact us today for more information or to arrange a viewing.