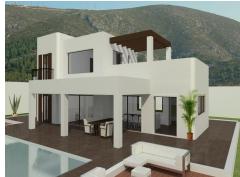

Email: info@1casa.com Web: www.1casa.com

Ref: SS227 Price: 667,000€

⟨ Villa

**₽3** 

**≓2** 

170m<sup>2</sup> Build Size

**800m²** Plot Size

Magnificent IBIZA New Construction In Calpe With Nice Peñón & Sea Views. This beautiful project is located in Gran Sol, a quiet but well communicated urbanization in Calpe, with all services and commodities 6 mins driving. With a superb south orientation and panoramic views, this house is located in a non-exit street with a completely flat plot. The project offers the client to adapt and personalize them to their preferences. IBIZA design has 3 bedrooms, one of them en-suite and two double rooms with a shared badroom. It also has an office room and a hobby space. Large and modern open kitchen t...(Ask for More Details!)

Email: info@1casa.com
Web: www.1casa.com

Email: info@1casa.com Web: www.1casa.com

Magnificent IBIZA New Construction In Calpe With Nice Peñón & Sea Views. This beautiful project is located in Gran Sol, a quiet but well communicated urbanization in Calpe, with all services and commodities 6 mins driving. With a superb south orientation and panoramic views, this house is located in a non-exit street with a completely flat plot. The project offers the client to adapt and personalize them to their preferences. IBIZA design has 3 bedrooms, one of them en-suite and two double rooms with a shared badroom. It also has an office room and a hobby space. Large and modern open kitchen to the living room, with direct access to the garden. The huge living room has access to the carpot and pool, the perfect place to enjoy the stunning weather in Calpe and the beautiful views to the Peñón Ifach and the sea. Contact us today for more information or to arrange a viewing.