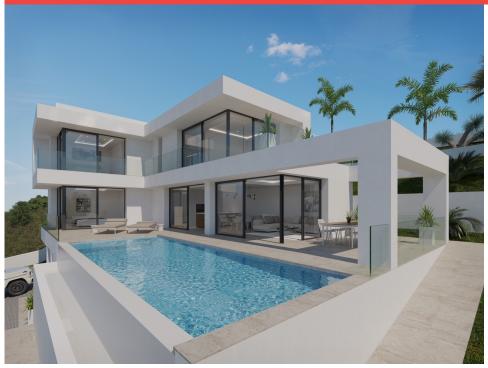

## Price: 895,000€

- 🖒 Villa
- Calpe
- **a** 3
- <del>,</del>⊒3
- 241m<sup>2</sup> Build Size
- 1,010m<sup>2</sup> Plot Size
- 🐛 Pool: Yes

Outstanding new construction with amazing open views in one of the best neighbourhoods in Calpe, and very close to all services and beach. This beautiful project is located in Empedrola, a quiet but well communicated urbanization in Calpe, with all services and commodities 10 mins driving. With a nice south-west orientation and panoramic views to Oltá and Bernia mountains, this house is located in a quiet area that will offer peace and relax to the new owners. The project offers the client to adapt and personalize the design to their preferences. BERNIA PLUS design has 3 en-suite bedrooms, one ...(Ask for More Details!)

**Ref: SS236** 

UK +44 333 022 0135

Email: info@1casa.com Web: www.1casa.com

Outstanding new construction with amazing open views in one of the best neighbourhoods in Calpe, and very close to all services and beach. This beautiful project is located in Empedrola, a quiet but well communicated urbanization in Calpe, with all services and commodities 10 mins driving. With a nice south-west orientation and panoramic views to Oltá and Bernia mountains, this house is located in a quiet area that will offer peace and relax to the new owners. The project offers the client to adapt and personalize the design to their preferences. BERNIA PLUS design has 3 en-suite bedrooms, one in the lower floor and two in the first floor. A huge living room with a modern open kitchen connect with the outdoor carpot and the impressive infinity pool, the perfect place to enjoy the stunning weather in Calpe and the beautiful views to the mountains. Downstair you will find a parking place with a closed storage room and an independent machine room.Contact us today for more information or to arrange a viewing.