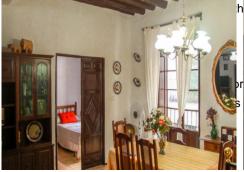

The accommodation on the 1st floor comprises of a spacious living room, dining room and sitting room, hosting full length windows to Juliete Balconies. There is also a bedroom, traditional Andalucian style kitchen with informal dining area hosting a Juliette balcony, a walk-in pantry and a shower room.