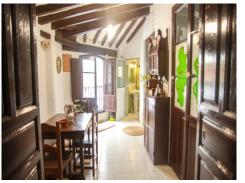

The accommodation on the 1st floor comprises of a spacious living room, dining room and sitting room, hosting full length windows to Juliete Balconies. There is also a bedroom, traditional Andalucian style kitchen with informal dining area hosting a Juliette balcony, a walk-in pantry and a shower room.

Although this property does require some refurbishment it is in habitable condition and has obviously been a much loved and cherished family home, hosting many traditional features such as beamed ceilings and beautiful antique tiles.