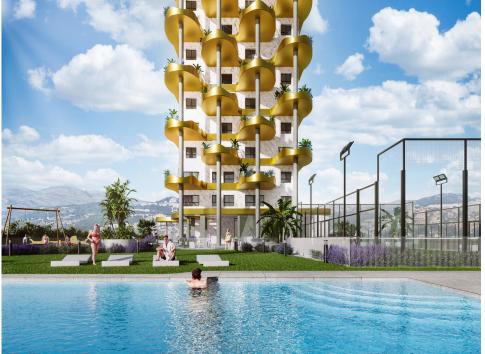

## Price: 565,000€

Apartment Calpe 🖴 3 **⊒2** 

This spectacular new building located in Calpe will offer its residents incredible views of the Rock of Calpe and the Mediterranean coast, thanks to its location very close to the sea and facing a green area that guarantees the owners of the apartments direct views .The building consists of 17 floors and only 32 apartments will be located on these floors.All these with 3 bedrooms and large terraces.Likewise, the common areas will be spacious and will allow residents to enjoy a community full of luxuries with common areas such as the large swimming pool, paddle tennis courts, gym, calisthenics ...(Ask for More Details!)

## UK +44 333 022 0135

Email: info@1casa.com Web: www.1casa.com

This spectacular new building located in Calpe will offer its residents incredible views of the Rock of Calpe and the Mediterranean coast, thanks to its location very close to the sea and facing a green area that guarantees the owners of the apartments direct views .The building consists of 17 floors and only 32 apartments will be located on these floors.All these with 3 bedrooms and large terraces.Likewise, the common areas will be spacious and will allow residents to enjoy a community full of luxuries with common areas such as the large swimming pool, paddle tennis courts, gym, calisthenics area and children's games.The building will have a parking area and storage rooms, included in the price of the apartment.The building will maintain an aesthetic in marbled white and gold colors, rising like a trunk with golden leaves, which will constitute the terraces of the apartments, allowing its owners to enjoy circular views.The apartments will be made of high-quality materials, including high-end appliances, air conditioning in all rooms, underfloor heating and electric shutters. In addition, different types of finishes are offered at the customer's choice.The apartments will have 3 bedrooms, their dimensions varying slightly between 113 and 125 square meters.Their terraces will be 30 to 40 square meters. The flats on the first and second floors are spread across the width of the building and have larger terraces.