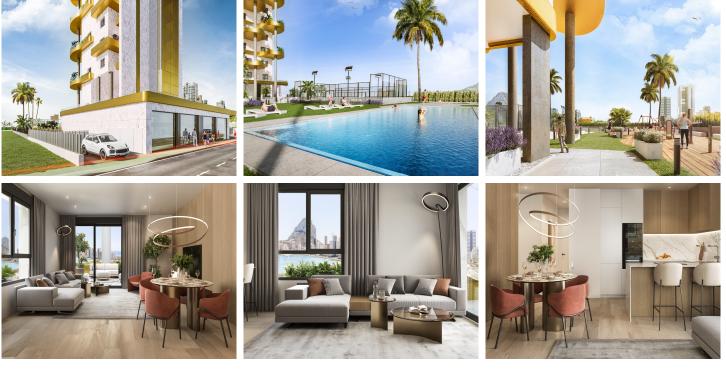

## Price: 565,000€

Apartment Calpe 🖴 3 **⊒2** 

This spectacular new building located in Calpe will offer its residents incredible views of the Rock of Calpe and the Mediterranean coast, thanks to its location very close to the sea and facing a green area that guarantees the owners of the apartments direct views .The building consists of 17 floors and only 32 apartments will be located on these floors.All these with 3 bedrooms and large terraces.Likewise, the common areas will be spacious and will allow residents to enjoy a community full of luxuries with common areas such as the large swimming pool, paddle tennis courts, gym, calisthenics ...(Ask for More Details!)

## UK +44 333 022 0135

Email: info@1casa.com Web: www.1casa.com

This spectacular new building located in Calpe will offer its residents incredible views of the Rock of Calpe and the Mediterranean coast, thanks to its location very close to the sea and facing a green area that guarantees the owners of the apartments direct views .The building consists of 17 floors and only 32 apartments will be located on these floors.All these with 3 bedrooms and large terraces.Likewise, the common areas will be spacious and will allow residents to enjoy a community full of luxuries with common areas such as the large swimming pool, paddle tennis courts, gym, calisthenics area and children's games.The building will have a parking area and storage rooms, included in the price of the apartment.The building will maintain an aesthetic in marbled white and gold colors, rising like a trunk with golden leaves, which will constitute the terraces of the apartments, allowing its owners to enjoy circular views.The apartments will be made of high-quality materials, including high-end appliances, air conditioning in all rooms, underfloor heating and electric shutters. In addition, different types of finishes are offered at the customer's choice.The apartments will have 3 bedrooms, their dimensions varying slightly between 113 and 125 square meters.Their terraces will be 30 to 40 square meters. The flats on the first and second floors are spread across the width of the building and have larger terraces.