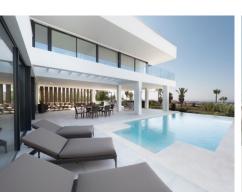

## Price: 2,300,000€

🟠 Villa

🖗 Atalaya

🕮 5

- **≓**5
- 871m<sup>2</sup> Build Size
- 1,265m<sup>2</sup> Plot Size
- K Pool: Yes

golf course and to the mediterranean sea. Part of a collection of 14 luxury villas built to the highest standard, good size bedrooms with en-suite bathrooms, staff quarters, indoor sauna, plus private undergound garage. 24 hour security. Has a landscaped private

Luxury Modern Villa set in the hills tops of La Alqueria, Benahavis, with views over the garden maintained by the gardeners of the community and a private swimming pool.

Casa

Ref: ES164206

UK +44 333 022 0135

Email: info@1casa.com Web: www.1casa.com

Luxury Modern Villa set in the hills tops of La Alqueria, Benahavis, with views over the golf course and to the mediterranean sea. Part of a collection of 14 luxury villas built to the highest standard, good size bedrooms with en-suite bathrooms, staff quarters, indoor sauna, plus private undergound garage. 24 hour security. Has a landscaped private garden maintained by the gardeners of the community and a private swimming pool.