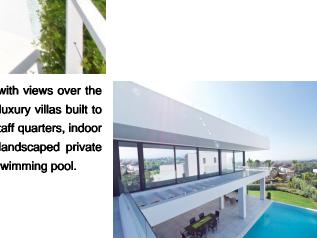

## Price: 2,300,000€

🟠 Villa

🖗 Atalaya

🕮 5

- **≓**5
- 871m<sup>2</sup> Build Size
- 1,265m<sup>2</sup> Plot Size
- K Pool: Yes

golf course and to the mediterranean sea. Part of a collection of 14 luxury villas built to the highest standard, good size bedrooms with en-suite bathrooms, staff quarters, indoor sauna, plus private undergound garage. 24 hour security. Has a landscaped private

Luxury Modern Villa set in the hills tops of La Alqueria, Benahavis, with views over the garden maintained by the gardeners of the community and a private swimming pool.

Casa

Ref: ES164206

UK +44 333 022 0135

Email: info@1casa.com Web: www.1casa.com

Luxury Modern Villa set in the hills tops of La Alqueria, Benahavis, with views over the golf course and to the mediterranean sea. Part of a collection of 14 luxury villas built to the highest standard, good size bedrooms with en-suite bathrooms, staff quarters, indoor sauna, plus private undergound garage. 24 hour security. Has a landscaped private garden maintained by the gardeners of the community and a private swimming pool.