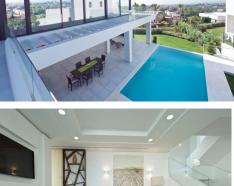

## Price: 2,300,000€

🟠 Villa

🖗 Atalaya

🕮 5

- **≓**5
- 871m<sup>2</sup> Build Size
- 1,265m<sup>2</sup> Plot Size
- K Pool: Yes

golf course and to the mediterranean sea. Part of a collection of 14 luxury villas built to the highest standard, good size bedrooms with en-suite bathrooms, staff quarters, indoor sauna, plus private undergound garage. 24 hour security. Has a landscaped private

Luxury Modern Villa set in the hills tops of La Alqueria, Benahavis, with views over the garden maintained by the gardeners of the community and a private swimming pool.

Casa

Ref: ES164206

UK +44 333 022 0135

Email: info@1casa.com Web: www.1casa.com

Luxury Modern Villa set in the hills tops of La Alqueria, Benahavis, with views over the golf course and to the mediterranean sea. Part of a collection of 14 luxury villas built to the highest standard, good size bedrooms with en-suite bathrooms, staff quarters, indoor sauna, plus private undergound garage. 24 hour security. Has a landscaped private garden maintained by the gardeners of the community and a private swimming pool.