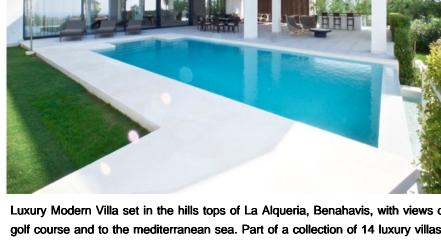

## Price: 2,300,000€

🟠 Villa

🖗 Atalaya

🕮 5

- **≓**5
- 871m<sup>2</sup> Build Size
- 1,265m<sup>2</sup> Plot Size
- K Pool: Yes

golf course and to the mediterranean sea. Part of a collection of 14 luxury villas built to the highest standard, good size bedrooms with en-suite bathrooms, staff quarters, indoor sauna, plus private undergound garage. 24 hour security. Has a landscaped private

Luxury Modern Villa set in the hills tops of La Alqueria, Benahavis, with views over the garden maintained by the gardeners of the community and a private swimming pool.

Casa

Ref: ES164206

UK +44 333 022 0135

Email: info@1casa.com Web: www.1casa.com

Luxury Modern Villa set in the hills tops of La Alqueria, Benahavis, with views over the golf course and to the mediterranean sea. Part of a collection of 14 luxury villas built to the highest standard, good size bedrooms with en-suite bathrooms, staff quarters, indoor sauna, plus private undergound garage. 24 hour security. Has a landscaped private garden maintained by the gardeners of the community and a private swimming pool.