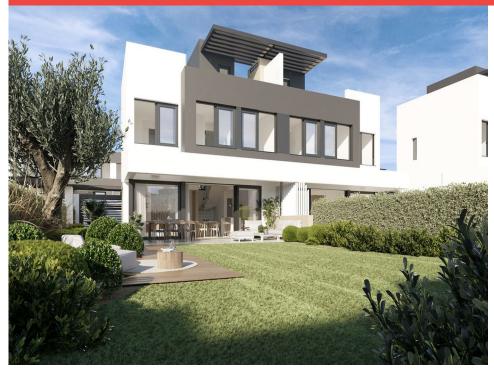

## Ref: ES164605 Price: 575,000€

- Town House
- **Estepona**
- **≅**3
- <del>≓</del>3
- 125m<sup>2</sup> Build Size
- 209m² Plot Size

Serene Atalaya is a brand new development in Estepona, on the first line of Atalaya Golf and Country Club. Houses share communal pools and gardens, but each comes with private parking, basement and modern domotics. The location is unique and privileged as it brings you within driving distance of all necessary amenities like shops, restaurant, clubs, golf courses and Estepona Center. Below is the list of first available Villas: Built 115m2; Terrace 31m2; Plot 257m2; Price €592.000 Built 125m2; Terrace 72m2; Plot 209m2; Price €575.000 Built 181m2; Terrace 77m2; Plot 368m2; Price €788.0...(Ask for More Details!)

Email: info@1casa.com
Web: www.1casa.com

Email: info@1casa.com Web: www.1casa.com

Serene Atalaya is a brand new development in Estepona, on the first line of Atalaya Golf and Country Club. Houses share communal pools and gardens, but each comes with private parking, basement and modern domotics. The location is unique and privileged as it brings you within driving distance of all necessary amenities like shops, restaurant, clubs, golf courses and Estepona Center. Below is the list of first available Villas: Built 115m2; Terrace 31m2; Plot 257m2; Price €592.000 Built 125m2; Terrace 72m2; Plot 209m2; Price €575.000 Built 181m2; Terrace 77m2; Plot 368m2; Price €788.000 Built 180m2; Terrace 32m2; Plot 279m2; Price €633.000 Built 173m2; Terrace 28m2; Plot 237m2; Price €641.000 Built 209m2; Terrace 56m2; Plot 215m2; Price €562.000 Built 181m2; Terrace 77m2; Plot 211m2; Price €714.000