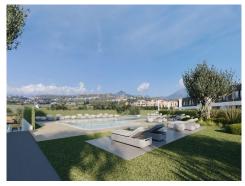

## Ref: ES164605 Price: 575,000€

- Town House
- **Estepona**
- **≅**3
- <del>≓</del>3
- 125m<sup>2</sup> Build Size
- 209m² Plot Size

Serene Atalaya is a brand new development in Estepona, on the first line of Atalaya Golf and Country Club. Houses share communal pools and gardens, but each comes with private parking, basement and modern domotics. The location is unique and privileged as it brings you within driving distance of all necessary amenities like shops, restaurant, clubs, golf courses and Estepona Center. Below is the list of first available Villas: Built 115m2; Terrace 31m2; Plot 257m2; Price €592.000 Built 125m2; Terrace 72m2; Plot 209m2; Price €575.000 Built 181m2; Terrace 77m2; Plot 368m2; Price €788.0...(Ask for More Details!)

Email: info@1casa.com
Web: www.1casa.com

Email: info@1casa.com Web: www.1casa.com

Serene Atalaya is a brand new development in Estepona, on the first line of Atalaya Golf and Country Club. Houses share communal pools and gardens, but each comes with private parking, basement and modern domotics. The location is unique and privileged as it brings you within driving distance of all necessary amenities like shops, restaurant, clubs, golf courses and Estepona Center. Below is the list of first available Villas: Built 115m2; Terrace 31m2; Plot 257m2; Price €592.000 Built 125m2; Terrace 72m2; Plot 209m2; Price €575.000 Built 181m2; Terrace 77m2; Plot 368m2; Price €788.000 Built 180m2; Terrace 32m2; Plot 279m2; Price €633.000 Built 173m2; Terrace 28m2; Plot 237m2; Price €641.000 Built 209m2; Terrace 56m2; Plot 215m2; Price €562.000 Built 181m2; Terrace 77m2; Plot 211m2; Price €714.000