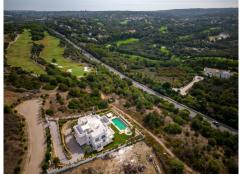

Email: info@1casa.com Web: www.1casa.com

Ref: ES164939 Price: 3,500,000€

- ⟨ Villa
- **Sotogrande**
- **=** 5
- **⇒**5
- 771m<sup>2</sup> Build Size
- 2,690m<sup>2</sup> Plot Size

Stunning off plan villa located in La Reserve de Sotogrande. The property is situated upon an elevated hilltop, providing breath taking panoramic views of the Mediterranean Sea, golf courses, Andalusian mountains, and beautiful countryside. Placed at a dead end of a street, the 2690 m2 plot is very private and borders the green area and golf course (you can see hole 4). Additionally, its only 600 meters away from the Sotogrande International School. A basic project is available, where the house is raised one floor above ground level and totals 771 m2 distributed across 4 levels. There will be...(Ask for More Details!)

Email: info@1casa.com
Web: www.1casa.com

Email: info@1casa.com Web: www.1casa.com

Stunning off plan villa located in La Reserve de Sotogrande. The property is situated upon an elevated hilltop, providing breath taking panoramic views of the Mediterranean Sea, golf courses, Andalusian mountains, and beautiful countryside. Placed at a dead end of a street, the 2690 m2 plot is very private and borders the green area and golf course (you can see hole 4). Additionally, its only 600 meters away from the Sotogrande International School. A basic project is available, where the house is raised one floor above ground level and totals 771 m2 distributed across 4 levels. There will be 2 swimming polls, one on the ground level and one in the basement, and a ground level garage for 2-3 cars. The décor of the house can be customised according to the design and taste of the buyer. The price includes topographical and geotechnical studies, and basic ready to request a building licence. The property comes with 24-hour security, only 10 minutes away from Port of Sotogrande, 20 minutes from Gibraltar and 1 hour away from Malaga airport.