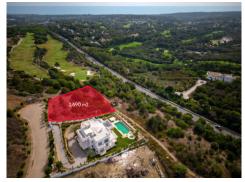

Email: info@1casa.com Web: www.1casa.com

Ref: ES164939 Price: 3,500,000€

- ⟨ Villa
- **Sotogrande**
- **=** 5
- **⇒**5
- 771m<sup>2</sup> Build Size
- 2,690m<sup>2</sup> Plot Size

Stunning off plan villa located in La Reserve de Sotogrande. The property is situated upon an elevated hilltop, providing breath taking panoramic views of the Mediterranean Sea, golf courses, Andalusian mountains, and beautiful countryside. Placed at a dead end of a street, the 2690 m2 plot is very private and borders the green area and golf course (you can see hole 4). Additionally, its only 600 meters away from the Sotogrande International School. A basic project is available, where the house is raised one floor above ground level and totals 771 m2 distributed across 4 levels. There will be...(Ask for More Details!)

Email: info@1casa.com
Web: www.1casa.com

Email: info@1casa.com Web: www.1casa.com

Stunning off plan villa located in La Reserve de Sotogrande. The property is situated upon an elevated hilltop, providing breath taking panoramic views of the Mediterranean Sea, golf courses, Andalusian mountains, and beautiful countryside. Placed at a dead end of a street, the 2690 m2 plot is very private and borders the green area and golf course (you can see hole 4). Additionally, its only 600 meters away from the Sotogrande International School. A basic project is available, where the house is raised one floor above ground level and totals 771 m2 distributed across 4 levels. There will be 2 swimming polls, one on the ground level and one in the basement, and a ground level garage for 2-3 cars. The décor of the house can be customised according to the design and taste of the buyer. The price includes topographical and geotechnical studies, and basic ready to request a building licence. The property comes with 24-hour security, only 10 minutes away from Port of Sotogrande, 20 minutes from Gibraltar and 1 hour away from Malaga airport.