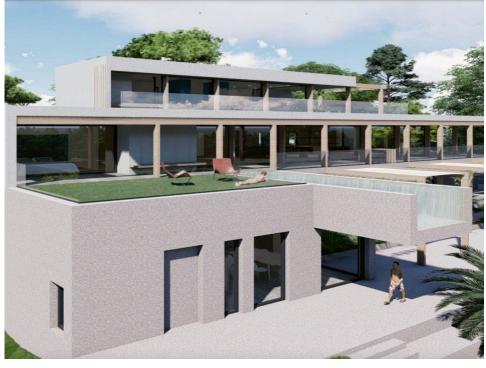

Email: info@1casa.com Web: www.1casa.com

Ref: ES164939 Price: 3,500,000€

- ⟨ Villa
- **Sotogrande**
- **=** 5
- **⇒**5
- 771m<sup>2</sup> Build Size
- 2,690m<sup>2</sup> Plot Size

Stunning off plan villa located in La Reserve de Sotogrande. The property is situated upon an elevated hilltop, providing breath taking panoramic views of the Mediterranean Sea, golf courses, Andalusian mountains, and beautiful countryside. Placed at a dead end of a street, the 2690 m2 plot is very private and borders the green area and golf course (you can see hole 4). Additionally, its only 600 meters away from the Sotogrande International School. A basic project is available, where the house is raised one floor above ground level and totals 771 m2 distributed across 4 levels. There will be...(Ask for More Details!)

Email: info@1casa.com
Web: www.1casa.com

Email: info@1casa.com Web: www.1casa.com

Stunning off plan villa located in La Reserve de Sotogrande. The property is situated upon an elevated hilltop, providing breath taking panoramic views of the Mediterranean Sea, golf courses, Andalusian mountains, and beautiful countryside. Placed at a dead end of a street, the 2690 m2 plot is very private and borders the green area and golf course (you can see hole 4). Additionally, its only 600 meters away from the Sotogrande International School. A basic project is available, where the house is raised one floor above ground level and totals 771 m2 distributed across 4 levels. There will be 2 swimming polls, one on the ground level and one in the basement, and a ground level garage for 2-3 cars. The décor of the house can be customised according to the design and taste of the buyer. The price includes topographical and geotechnical studies, and basic ready to request a building licence. The property comes with 24-hour security, only 10 minutes away from Port of Sotogrande, 20 minutes from Gibraltar and 1 hour away from Malaga airport.