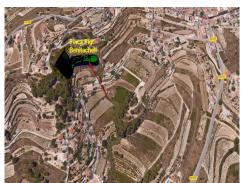

# 10,723m2 Plot Size

This property is located between Moraira and Javea, has slight and therefore perfect for the construction of a luxury villa. For horse lovers, there is enough space for a horse training space. Indescribable - the views from this plot are really unique!

Email: info@1casa.com Web: www.1casa.com

Email: info@1casa.com Web: www.1casa.com

Rustic land with seaview for sale in Benitachell.

This property is located between Moraira and Javea, has slight and therefore perfect for the construction of a luxury villa. For horse lovers, there is enough space for a horse training space. Indescribable - the views from this plot are really unique!