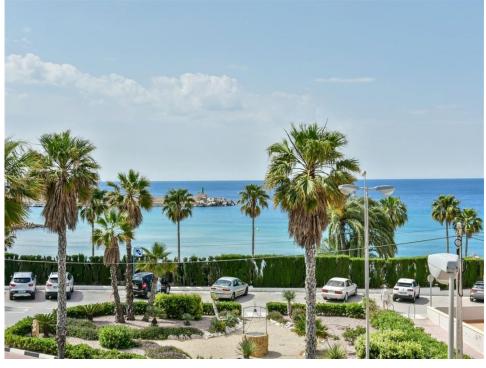

## Ref: ES165429 Price: 725,000€

**♥** Calpe

**3** 

**≓**2

143m<sup>2</sup> Build Size

Beautiful large new construction apartment with panoramic sea views 12m from the Arenal Bol beach in Calpe. The apartment has an area of 143m2, distributed between large living room with access to the large terrace, open kitchen, 3 bedrooms and 2 bathrooms. The building has been built in 2019. The construction and finishes are of high quality. It has a communal pool and covered parking.

Email: info@1casa.com
Web: www.1casa.com

Email: info@1casa.com Web: www.1casa.com

Beautiful large new construction apartment with panoramic sea views 12m from the Arenal Bol beach in Calpe. The apartment has an area of 143m2, distributed between large living room with access to the large terrace, open kitchen, 3 bedrooms and 2 bathrooms. The building has been built in 2019. The construction and finishes are of high quality. It has a communal pool and covered parking.