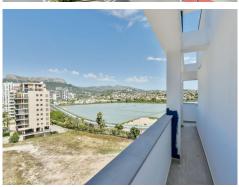

## Ref: ES165429 Price: 725,000€

**♥** Calpe

**3** 

**≓**2

143m<sup>2</sup> Build Size

Beautiful large new construction apartment with panoramic sea views 12m from the Arenal Bol beach in Calpe. The apartment has an area of 143m2, distributed between large living room with access to the large terrace, open kitchen, 3 bedrooms and 2 bathrooms. The building has been built in 2019. The construction and finishes are of high quality. It has a communal pool and covered parking.