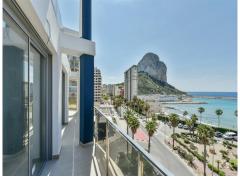

## Ref: ES165429 Price: 725,000€

**♥** Calpe

**3** 

**≓**2

143m<sup>2</sup> Build Size

Beautiful large new construction apartment with panoramic sea views 12m from the Arenal Bol beach in Calpe. The apartment has an area of 143m2, distributed between large living room with access to the large terrace, open kitchen, 3 bedrooms and 2 bathrooms. The building has been built in 2019. The construction and finishes are of high quality. It has a communal pool and covered parking.