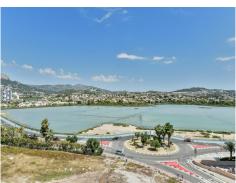

## Ref: ES165429 Price: 725,000€

**♥** Calpe

**3** 

**≓**2

143m<sup>2</sup> Build Size

Beautiful large new construction apartment with panoramic sea views 12m from the Arenal Bol beach in Calpe. The apartment has an area of 143m2, distributed between large living room with access to the large terrace, open kitchen, 3 bedrooms and 2 bathrooms. The building has been built in 2019. The construction and finishes are of high quality. It has a communal pool and covered parking.