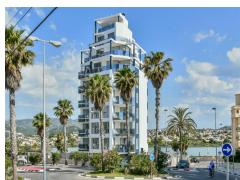

## Ref: ES165429 Price: 725,000€

**♥** Calpe

**3** 

**≓**2

143m<sup>2</sup> Build Size

Beautiful large new construction apartment with panoramic sea views 12m from the Arenal Bol beach in Calpe. The apartment has an area of 143m2, distributed between large living room with access to the large terrace, open kitchen, 3 bedrooms and 2 bathrooms. The building has been built in 2019. The construction and finishes are of high quality. It has a communal pool and covered parking.

Email: info@1casa.com
Web: www.1casa.com

Email: info@1casa.com Web: www.1casa.com

Beautiful large new construction apartment with panoramic sea views 12m from the Arenal Bol beach in Calpe. The apartment has an area of 143m2, distributed between large living room with access to the large terrace, open kitchen, 3 bedrooms and 2 bathrooms. The building has been built in 2019. The construction and finishes are of high quality. It has a communal pool and covered parking.