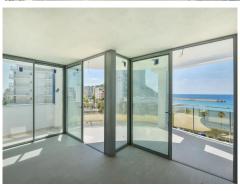

## Ref: ES165429 Price: 725,000€

**♥** Calpe

**3** 

**≓**2

143m<sup>2</sup> Build Size

Beautiful large new construction apartment with panoramic sea views 12m from the Arenal Bol beach in Calpe. The apartment has an area of 143m2, distributed between large living room with access to the large terrace, open kitchen, 3 bedrooms and 2 bathrooms. The building has been built in 2019. The construction and finishes are of high quality. It has a communal pool and covered parking.