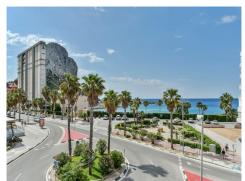

## Ref: ES165429 Price: 725,000€

**♥** Calpe

**3** 

**≓**2

143m<sup>2</sup> Build Size

Beautiful large new construction apartment with panoramic sea views 12m from the Arenal Bol beach in Calpe. The apartment has an area of 143m2, distributed between large living room with access to the large terrace, open kitchen, 3 bedrooms and 2 bathrooms. The building has been built in 2019. The construction and finishes are of high quality. It has a communal pool and covered parking.

Email: info@1casa.com
Web: www.1casa.com

Email: info@1casa.com Web: www.1casa.com

Beautiful large new construction apartment with panoramic sea views 12m from the Arenal Bol beach in Calpe. The apartment has an area of 143m2, distributed between large living room with access to the large terrace, open kitchen, 3 bedrooms and 2 bathrooms. The building has been built in 2019. The construction and finishes are of high quality. It has a communal pool and covered parking.