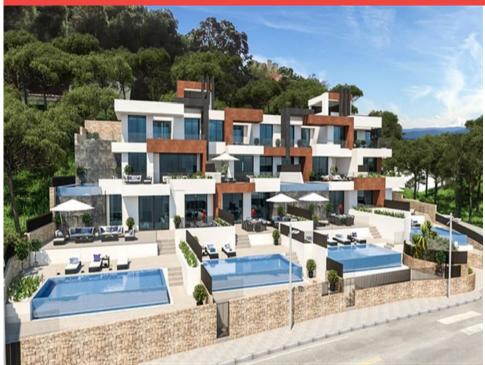

## Price: 1,650,000€

- Apartment
- 🗑 Benidorm
- 📇 3
- <del>,≓</del>2
- 298m<sup>2</sup> Build Size
- 🐛 Pool: Yes

Luxurious modern apartments of new construction with panoramic views to the sea and mountains in the first line of the Poniente beach, in Benidorm. The apartments are very spacious with an area of 297.7m2 distributed in large living room with access to the terrace, kitchen, 3 bedrooms, 2 bathrooms, large garage and storage. The house is equipped with air conditioning and underfloor heating. Private pool, parking, barbecue.

## Ref: ES165450

Casa

Email: info@1casa.com Web: www.1casa.com

UK +44 333 022 0135

Email: info@1casa.com Web: www.1casa.com

Luxurious modern apartments of new construction with panoramic views to the sea and mountains in the first line of the Poniente beach, in Benidorm. The apartments are very spacious with an area of 297.7m2 distributed in large living room with access to the terrace, kitchen, 3 bedrooms, 2 bathrooms, large garage and storage. The house is equipped with air conditioning and underfloor heating. Private pool, parking, barbecue.