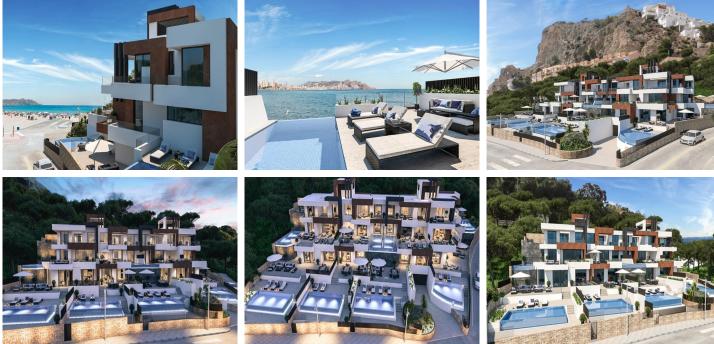

## Price: 1,650,000€

- Apartment
- 🗑 Benidorm
- 📇 3
- <del>,≓</del>2
- 298m<sup>2</sup> Build Size
- 🐛 Pool: Yes

Luxurious modern apartments of new construction with panoramic views to the sea and mountains in the first line of the Poniente beach, in Benidorm. The apartments are very spacious with an area of 297.7m2 distributed in large living room with access to the terrace, kitchen, 3 bedrooms, 2 bathrooms, large garage and storage. The house is equipped with air conditioning and underfloor heating. Private pool, parking, barbecue.

## Ref: ES165450

Casa

Email: info@1casa.com Web: www.1casa.com

UK +44 333 022 0135

Email: info@1casa.com Web: www.1casa.com

Luxurious modern apartments of new construction with panoramic views to the sea and mountains in the first line of the Poniente beach, in Benidorm. The apartments are very spacious with an area of 297.7m2 distributed in large living room with access to the terrace, kitchen, 3 bedrooms, 2 bathrooms, large garage and storage. The house is equipped with air conditioning and underfloor heating. Private pool, parking, barbecue.