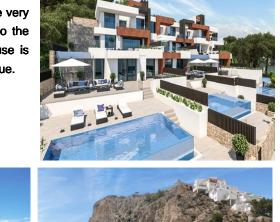

## Price: 1,650,000€

- Apartment
- 🗑 Benidorm
- 📇 3
- <del>,≓</del>2
- 298m<sup>2</sup> Build Size
- 🐛 Pool: Yes

Luxurious modern apartments of new construction with panoramic views to the sea and mountains in the first line of the Poniente beach, in Benidorm. The apartments are very spacious with an area of 297.7m2 distributed in large living room with access to the terrace, kitchen, 3 bedrooms, 2 bathrooms, large garage and storage. The house is equipped with air conditioning and underfloor heating. Private pool, parking, barbecue.

## Ref: ES165450

Casa

Email: info@1casa.com Web: www.1casa.com

UK +44 333 022 0135

Email: info@1casa.com Web: www.1casa.com

Luxurious modern apartments of new construction with panoramic views to the sea and mountains in the first line of the Poniente beach, in Benidorm. The apartments are very spacious with an area of 297.7m2 distributed in large living room with access to the terrace, kitchen, 3 bedrooms, 2 bathrooms, large garage and storage. The house is equipped with air conditioning and underfloor heating. Private pool, parking, barbecue.