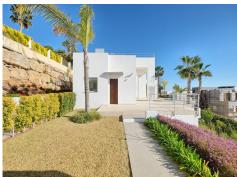

Email: info@1casa.com Web: www.1casa.com

Ref: ES165526 Price: 1,900,000€

- ⟨ Villa
- **Benahavis**
- **4**
- <del>≓</del>3
- 288m² Build Size
- 1,058m<sup>2</sup> Plot Size
- □ Pool: Yes

New luxurious villa constructed in Puerto del Capitan, Benahavís. It is West facing, providing an abundance of afternoon and evening sun. Located in a private and quiet area with stunning views of the mountains. The house contains a living/dining area, fully fitted kitchen with direct access to the covered and open terraces, master bedroom en suite, 3 guest bedrooms and 2 bathrooms. There is also a spacious roof terrace, laundry area, storage room and carport for 2 cars. The property comes with a private pool and a private garden.