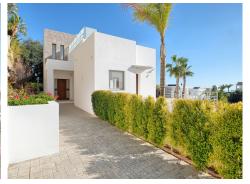

Email: info@1casa.com Web: www.1casa.com

Ref: ES165526 Price: 1,900,000€

- ⟨ Villa
- **Benahavis**
- **4**
- <del>≓</del>3
- 288m² Build Size
- 1,058m<sup>2</sup> Plot Size
- □ Pool: Yes

New luxurious villa constructed in Puerto del Capitan, Benahavís. It is West facing, providing an abundance of afternoon and evening sun. Located in a private and quiet area with stunning views of the mountains. The house contains a living/dining area, fully fitted kitchen with direct access to the covered and open terraces, master bedroom en suite, 3 guest bedrooms and 2 bathrooms. There is also a spacious roof terrace, laundry area, storage room and carport for 2 cars. The property comes with a private pool and a private garden.