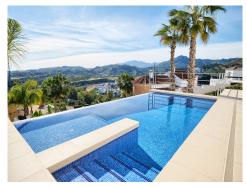

Email: info@1casa.com Web: www.1casa.com

Ref: ES165526 Price: 1,900,000€

- ⟨ Villa
- **Benahavis**
- **4**
- <del>≓</del>3
- 288m² Build Size
- 1,058m<sup>2</sup> Plot Size
- □ Pool: Yes

New luxurious villa constructed in Puerto del Capitan, Benahavís. It is West facing, providing an abundance of afternoon and evening sun. Located in a private and quiet area with stunning views of the mountains. The house contains a living/dining area, fully fitted kitchen with direct access to the covered and open terraces, master bedroom en suite, 3 guest bedrooms and 2 bathrooms. There is also a spacious roof terrace, laundry area, storage room and carport for 2 cars. The property comes with a private pool and a private garden.

Email: info@1casa.com
Web: www.1casa.com

Email: info@1casa.com Web: www.1casa.com

New luxurious villa constructed in Puerto del Capitan, Benahavís. It is West facing, providing an abundance of afternoon and evening sun. Located in a private and quiet area with stunning views of the mountains. The house contains a living/dining area, fully fitted kitchen with direct access to the covered and open terraces, master bedroom en suite, 3 guest bedrooms and 2 bathrooms. There is also a spacious roof terrace, laundry area, storage room and carport for 2 cars. The property comes with a private pool and a private garden.