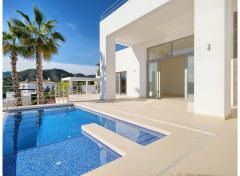

Email: info@1casa.com Web: www.1casa.com

Ref: ES165526 Price: 1,900,000€

- ⟨ Villa
- **Benahavis**
- **4**
- <del>≓</del>3
- 288m² Build Size
- 1,058m<sup>2</sup> Plot Size
- □ Pool: Yes

New luxurious villa constructed in Puerto del Capitan, Benahavís. It is West facing, providing an abundance of afternoon and evening sun. Located in a private and quiet area with stunning views of the mountains. The house contains a living/dining area, fully fitted kitchen with direct access to the covered and open terraces, master bedroom en suite, 3 guest bedrooms and 2 bathrooms. There is also a spacious roof terrace, laundry area, storage room and carport for 2 cars. The property comes with a private pool and a private garden.

Email: info@1casa.com
Web: www.1casa.com

Email: info@1casa.com Web: www.1casa.com

New luxurious villa constructed in Puerto del Capitan, Benahavís. It is West facing, providing an abundance of afternoon and evening sun. Located in a private and quiet area with stunning views of the mountains. The house contains a living/dining area, fully fitted kitchen with direct access to the covered and open terraces, master bedroom en suite, 3 guest bedrooms and 2 bathrooms. There is also a spacious roof terrace, laundry area, storage room and carport for 2 cars. The property comes with a private pool and a private garden.