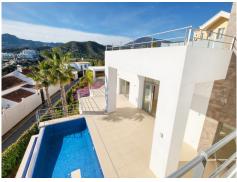

Email: info@1casa.com Web: www.1casa.com

Ref: ES165526 Price: 1,900,000€

- ⟨ Villa
- **Benahavis**
- **4**
- <del>≓</del>3
- 288m² Build Size
- 1,058m<sup>2</sup> Plot Size
- □ Pool: Yes

New luxurious villa constructed in Puerto del Capitan, Benahavís. It is West facing, providing an abundance of afternoon and evening sun. Located in a private and quiet area with stunning views of the mountains. The house contains a living/dining area, fully fitted kitchen with direct access to the covered and open terraces, master bedroom en suite, 3 guest bedrooms and 2 bathrooms. There is also a spacious roof terrace, laundry area, storage room and carport for 2 cars. The property comes with a private pool and a private garden.