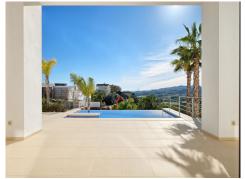

Email: info@1casa.com Web: www.1casa.com

Ref: ES165526 Price: 1,900,000€

- ⟨ Villa
- **Benahavis**
- **4**
- <del>≓</del>3
- 288m² Build Size
- 1,058m<sup>2</sup> Plot Size
- □ Pool: Yes

New luxurious villa constructed in Puerto del Capitan, Benahavís. It is West facing, providing an abundance of afternoon and evening sun. Located in a private and quiet area with stunning views of the mountains. The house contains a living/dining area, fully fitted kitchen with direct access to the covered and open terraces, master bedroom en suite, 3 guest bedrooms and 2 bathrooms. There is also a spacious roof terrace, laundry area, storage room and carport for 2 cars. The property comes with a private pool and a private garden.