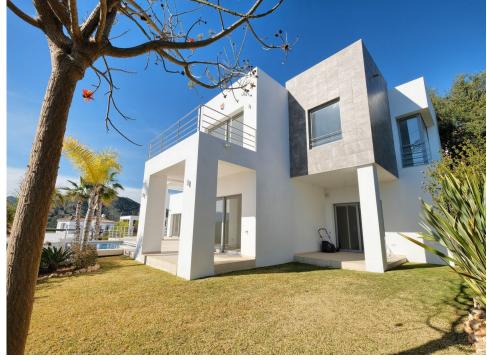

Email: info@1casa.com Web: www.1casa.com

Ref: ES165526 Price: 1,900,000€

- ⟨ Villa
- **Benahavis**
- **4**
- <del>≓</del>3
- 288m² Build Size
- 1,058m<sup>2</sup> Plot Size
- □ Pool: Yes

New luxurious villa constructed in Puerto del Capitan, Benahavís. It is West facing, providing an abundance of afternoon and evening sun. Located in a private and quiet area with stunning views of the mountains. The house contains a living/dining area, fully fitted kitchen with direct access to the covered and open terraces, master bedroom en suite, 3 guest bedrooms and 2 bathrooms. There is also a spacious roof terrace, laundry area, storage room and carport for 2 cars. The property comes with a private pool and a private garden.

Email: info@1casa.com
Web: www.1casa.com

Email: info@1casa.com Web: www.1casa.com

New luxurious villa constructed in Puerto del Capitan, Benahavís. It is West facing, providing an abundance of afternoon and evening sun. Located in a private and quiet area with stunning views of the mountains. The house contains a living/dining area, fully fitted kitchen with direct access to the covered and open terraces, master bedroom en suite, 3 guest bedrooms and 2 bathrooms. There is also a spacious roof terrace, laundry area, storage room and carport for 2 cars. The property comes with a private pool and a private garden.