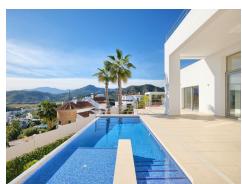

Email: info@1casa.com Web: www.1casa.com

Ref: ES165526 Price: 1,900,000€

- ⟨ Villa
- **Benahavis**
- **4**
- <del>≓</del>3
- 288m² Build Size
- 1,058m<sup>2</sup> Plot Size
- □ Pool: Yes

New luxurious villa constructed in Puerto del Capitan, Benahavís. It is West facing, providing an abundance of afternoon and evening sun. Located in a private and quiet area with stunning views of the mountains. The house contains a living/dining area, fully fitted kitchen with direct access to the covered and open terraces, master bedroom en suite, 3 guest bedrooms and 2 bathrooms. There is also a spacious roof terrace, laundry area, storage room and carport for 2 cars. The property comes with a private pool and a private garden.

Email: info@1casa.com
Web: www.1casa.com

Email: info@1casa.com Web: www.1casa.com

New luxurious villa constructed in Puerto del Capitan, Benahavís. It is West facing, providing an abundance of afternoon and evening sun. Located in a private and quiet area with stunning views of the mountains. The house contains a living/dining area, fully fitted kitchen with direct access to the covered and open terraces, master bedroom en suite, 3 guest bedrooms and 2 bathrooms. There is also a spacious roof terrace, laundry area, storage room and carport for 2 cars. The property comes with a private pool and a private garden.