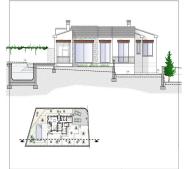

Distributed all in one floor, the design provides a practical and functional house with ease of access to all areas. 

From the entrance you get access to the hall, with access on the right side to the daily area, where we can find the fully compartment

Also on this side of the property we find the completely open dining room and living room from where you can directly access the terrace, outside porch and barbecue area.

On the left side we get access to the night area distributed into 3 bedrooms. The master bedroom includes an individual en-suite bathroom as well as a dressing room.

The other two double bedrooms share a bathroom and all 3 bedrooms feature built-in wardrobes with sliding doors which are lined inside and include a luggage compartment, shelves and hanging bar.

On this side of the house there is also a utility room with laundry area.