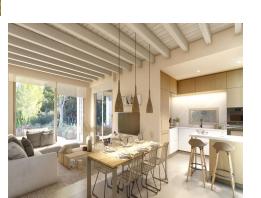

Distributed all in one floor, the design provides a practical and functional house with ease of access to all areas. 

From the entrance you get access to the hall, with access on the right side to the daily area, where we can find the fully compartment

built-in refrigerator with а freezer oven&#13:&#13:built-in microwave

induction hob

built-in dishwasher

integrated extractor hood

The modern kitchen features laminated doors combined with smooth white-lacquered doors including drawers with stoppers and Silestone countertops on white.

Also on this side of the property we find the completely open dining room and living room from where you can directly access the terrace, outside porch and barbecue area.

On the left side we get access to the night area distributed into 3 bedrooms. The master bedroom includes an individual en-suite bathroom as well as a dressing room.