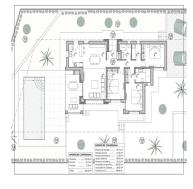

Distributed all in one floor, the design provides a practical and functional house with ease of access to all areas. 

From the entrance you get access to the hall, with access on the right side to the daily area, where we can find the fully compartment

Also on this side of the property we find the completely open dining room and living room from where you can directly access the terrace, outside porch and barbecue area.

On the left side we get access to the night area distributed into 3 bedrooms. The master bedroom includes an individual en-suite bathroom as well as a dressing room.

The other two double bedrooms share a bathroom and all 3 bedrooms feature built-in wardrobes with sliding doors which are lined inside and include a luggage compartment, shelves and hanging bar.

On this side of the house there is also a utility room with laundry area.

Outside, along with the exterior terrace, we find the pool with a relaxing area to enjoy the sun or a dinner at the barbecue, as well as access to the garden areas.

The house is completely fenced and has two access doors, one for pedestrians with electronic door entry and another with remote control for cars. &#13: &#13: All of the garden surface will be finished with gravel and a will include a geotextile net underneath.